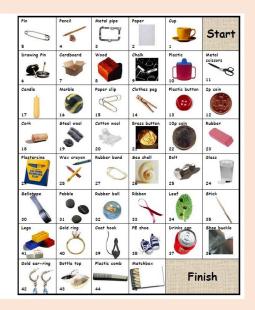

## The track game

Each group (up to 4 players) will need a baseboard (sheet 1) and a coin. Players take turns to toss the coin. If it lands on 'heads' they move forwards one space. If it lands on 'tails' then they move on 2 spaces. If they land on something that is magnetic, then they move on an extra square. You can play with someone from your family or with your classmate using a video call. Have fun ©

| A CONTRACTOR OF A CONTRACTOR | Start    | Metal<br>scissors | <sup>2</sup> P coin | Rubber       | Glass<br>24 | Stick<br>35 | Shoe buckle | Finish        |
|-------------------------------------------------------------------------------------------------------------------------------------------------------------------------------------------------------------------------------------------------------------------------------------------------------------------------------------------------------------------------------------------------------------------------------------------------------------------------------------------------------------------------------------------------------------------------------------------------------------------------------------------------------------------------------------------------------------------------------------------------------------------------------------------------------------------------------------------------------------------------------------------------------------------------------------------------------------------------------------------------------------------------------------------------------------------------------------------------------------------------------------------------------------------------------------------------------------------------------------------------------------------------------------------------------------------------------------------------------------------------------------------------------------------------------------------------------------------------------------------------------------------------------------------------------------------------------------------------------------------------------------------------------------------------------------------------------------------------------------------------------------------------------------------------------------------------------------------------------------------------------------------------------------------------------------------------------------------------------------------------------------------------------------------------------------------------------------------------------------------------------|----------|-------------------|---------------------|--------------|-------------|-------------|-------------|---------------|
| Cup                                                                                                                                                                                                                                                                                                                                                                                                                                                                                                                                                                                                                                                                                                                                                                                                                                                                                                                                                                                                                                                                                                                                                                                                                                                                                                                                                                                                                                                                                                                                                                                                                                                                                                                                                                                                                                                                                                                                                                                                                                                                                                                           | <b>)</b> | Plastic<br>10     | Plastic button      | 10p coin     | SS Solt     | Leaf        | Drinks can  | Ě             |
| Paper                                                                                                                                                                                                                                                                                                                                                                                                                                                                                                                                                                                                                                                                                                                                                                                                                                                                                                                                                                                                                                                                                                                                                                                                                                                                                                                                                                                                                                                                                                                                                                                                                                                                                                                                                                                                                                                                                                                                                                                                                                                                                                                         | 6        | chelk             | Clothes peg         | Brass button | Sea shell   | Ribbon      | PE shoe     | Matchbox      |
| Metal pipe                                                                                                                                                                                                                                                                                                                                                                                                                                                                                                                                                                                                                                                                                                                                                                                                                                                                                                                                                                                                                                                                                                                                                                                                                                                                                                                                                                                                                                                                                                                                                                                                                                                                                                                                                                                                                                                                                                                                                                                                                                                                                                                    | [ع       | Pood B            | Paper clip          | Cotton wool  | Rubber band | Rubber ball | Coat hook   | Plastic comb  |
| Pencil                                                                                                                                                                                                                                                                                                                                                                                                                                                                                                                                                                                                                                                                                                                                                                                                                                                                                                                                                                                                                                                                                                                                                                                                                                                                                                                                                                                                                                                                                                                                                                                                                                                                                                                                                                                                                                                                                                                                                                                                                                                                                                                        | 100      | Cardboard         | Marble              | Steel wool   | Wax crayon  | Pebble      | Gold ring   | Bottle top    |
| Pin                                                                                                                                                                                                                                                                                                                                                                                                                                                                                                                                                                                                                                                                                                                                                                                                                                                                                                                                                                                                                                                                                                                                                                                                                                                                                                                                                                                                                                                                                                                                                                                                                                                                                                                                                                                                                                                                                                                                                                                                                                                                                                                           | ) s      | brawing Pin       | Candle              | Cork         | Plastercine | Sellotape   | Lego        | Gold car-ring |