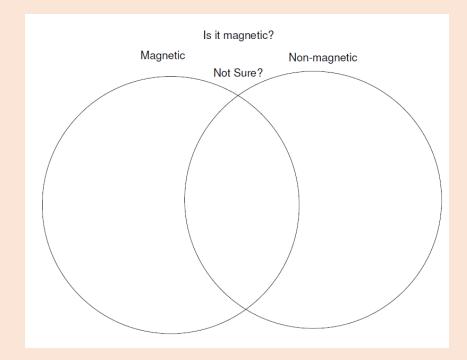

## Activity 1 - Classification

Cut out the small pictures on the sheet . If you want to add miscellaneous items beforehand you can draw pictures in the 9 empty boxes. You have to classify the objects according to whether or not you think that they are magnetic. Take a picture of your diagram. There are full size versions of each sheet on the next page.