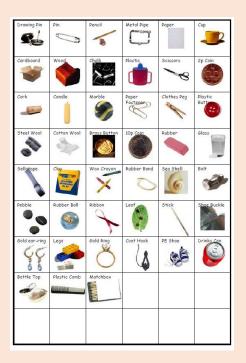

## Activity 1 - Classification

Cut out the small pictures on the sheet . If you want to add miscellaneous items beforehand you can draw pictures in the 9 empty boxes. You have to classify the objects according to whether or not you think that they are magnetic. Take a picture of your diagram. There are full size versions of each sheet on the next page.

| Cup         | 2p Coin   | Plastic<br>Butto  | Glass        | Bolt        | Shae Buckle | Drinks Can    |              |  |
|-------------|-----------|-------------------|--------------|-------------|-------------|---------------|--------------|--|
| Paper       | Scissors  | Clothes Peg       | Rubber       | Sea Shell   | Stick       | PE Shoe       |              |  |
| Metal Pipe  | Plastic   | Paper<br>Fostenen | 10p Coin     | Rubber Band | Leaf        | Coat Hook     |              |  |
| Pencil      | Cholk     | Marble            | Brass Button | Wax Crayon  | Ribbon      | Gold Ring     | Matchbox     |  |
| Pin         | Poom      | Candle            | Cotton Wool  | Clay        | Rubber Ball | Lego          | Plastic Comb |  |
| Drawing Pin | Cardboard | Cork              | Steel Wool   | Sellatape   | Pebble      | Gold ear-ring | Bottle Top   |  |