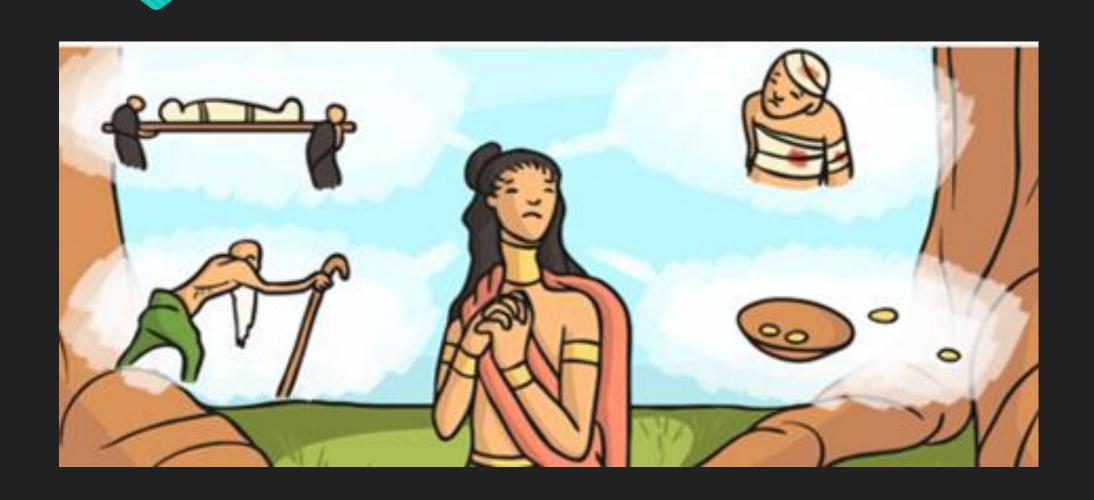

Fun quiz on Buddhism and Communities

#### Who was the first Buddha?



## What four things did the first Buddha see that made him think about life?



#### What does the word 'Buddha' mean?



# Write down five things you might find inside or outside a Buddhist Temple.







# Name two rules that people have to follow inside a Buddhist temple.



### What does a Lotus Flower represent to Buddhists? Why is it important?



# What is a community? Is there just one type of community?



## Name five things that you like about the Scotholme Community.





## Name one thing you could change to make the Scotholme Community even better.





## Write down five words that come to your mind when you think of the communities that you belong to.