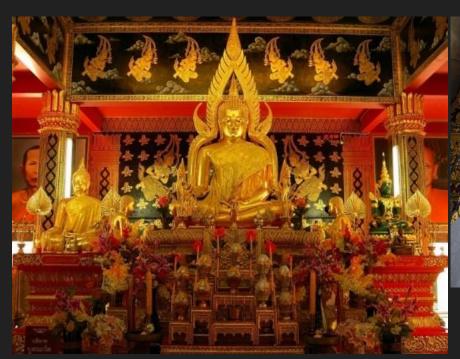

# Write down five things you might find inside or outside a Buddhist Temple.

# Name two rules that people have to follow inside a Buddhist temple.