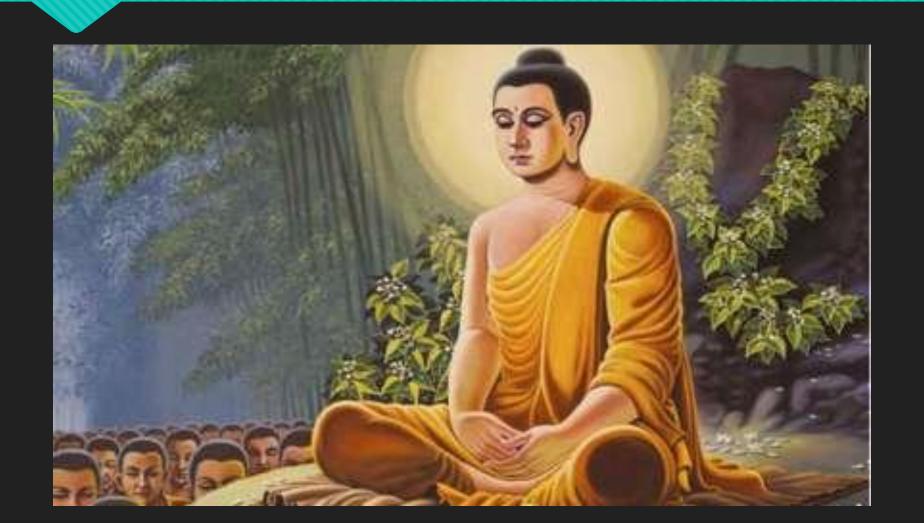

Fun quiz on Buddhism and Communities

#### Who was the first Buddha?



## What four things did the first Buddha see that made him think about life?



#### What does the word 'Buddha' mean?



# Write down five things you might find inside or outside a Buddhist Temple.







# Name two rules that people have to follow inside a Buddhist temple.



### What does a Lotus Flower represent to Buddhists? Why is it important?



# What is a community? Is there just one type of community?



## Name five things that you like about the Scotholme Community.





## Name one thing you could change to make the Scotholme Community even better.





## Write down five words that come to your mind when you think of the communities that you belong to.