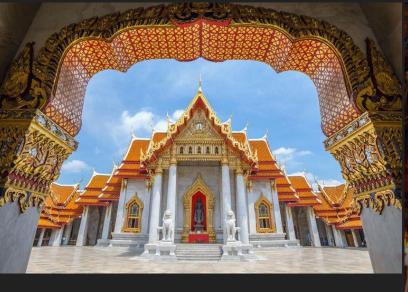

# Write down five things you might find inside or outside a Buddhist Temple.

# Name two rules that people have to follow inside a Buddhist temple.