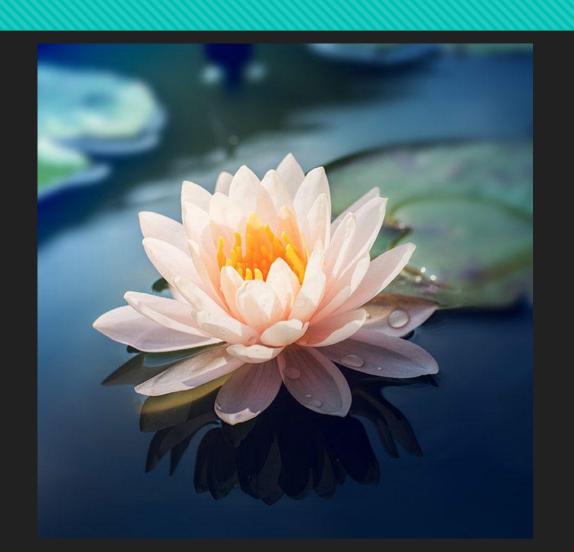

Fun quiz on Buddhism and Communities

#### Who was the first Buddha?



## What four things did the first Buddha see that made him think about life?



#### What does the word 'Buddha' mean?



# Write down five things you might find inside or outside a Buddhist Temple.







# Name two rules that people have to follow inside a Buddhist temple.



### What does a Lotus Flower represent to Buddhists? Why is it important?



# What is a community? Is there just one type of community?



## Name five things that you like about the Scotholme Community.





## Name one thing you could change to make the Scotholme Community even better.





## Write down five words that come to your mind when you think of the communities that you belong to.