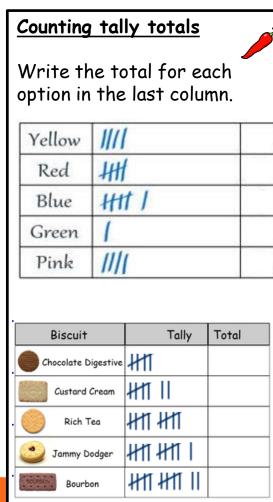

### Drawing tally totals

Draw the tally for each total in the middle column.

|          | Favorite Pets |        |
|----------|---------------|--------|
| Pet      | Tally Marks   | Number |
| 199      |               | 6      |
| <b>1</b> |               | 3      |
| ţ.       |               | 8      |

| Vehicles  | Tally | Total |
|-----------|-------|-------|
| Car       |       | 5     |
| Bike      |       | 9     |
| Lorry     |       | 11    |
| Bus       |       | 16    |
| Motorbike |       | 20    |

#### <u>Counting and drawing</u> tally charts.

Complete the data below.

| Type of Pet | Tally    | Total |
|-------------|----------|-------|
| Dog         | ₩t ₩t II |       |
| Cat         | · · · ·  | 15    |
| Goldfish    | ₩1       |       |
| Budgie      |          |       |
| Hamster     |          | 11    |
| Lizard      | ######   |       |
| Snake       |          | 5     |
| Rabbit      | ₩₩₩₩     |       |
|             | -        |       |

## INTELLIGENT PRACTICE

Counting and drawing tally charts.

Complete the data below.

| Type of Pet | Tally          | Total |
|-------------|----------------|-------|
| Dog         | ₩₩∥            | 12    |
| Cat         | HI HI HI       | 15    |
| Goldfish    | ₩1             | 6     |
| Budgie      |                | 3     |
| Hamster     | <u>1111</u> IN | 11    |
| Lizard      | #####          | 17    |
| Snake       | ты             | 5     |
| Rabbit      | ########       | 20    |