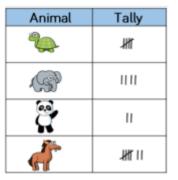

## DIVE DEEPER 2

Dexter makes a tally chart of the animals he saw at the zoo

Tick one box below that shows all of the animals Dexter saw and explain why the others are incorrect.

3 BEFORE ME

Each line represents 1. Diagonal line for 5 x tables. If this data was added to the tally chart, what would the tally chart and the new box look like? Two more tortoises, three more pandas and one more horse.

## DIVE DEEPER 2 ANSWERS

Dexter makes a tally chart of the animals he saw at the zoo

Tick one box below that shows all of the animals Dexter saw and explain why the others are incorrect.

Box 1 is incorrect because there are not enough elephants to match the tally chart. Box 2 is incorrect because there are not enough pandas to match the tally chart. Box 3 is incorrect because there are too many turtles.

88

Tally chart and box should now read and show –

Seven tortoises

Five pandas

**Eight horses** 

Four elephants

**3 BEFORE ME** 

Each line represents 1. Diagonal line for 5 x tables. If this data was added to the tally chart, what would the tally chart and the new box look like? Two more tortoises, three more pandas and one more horse.