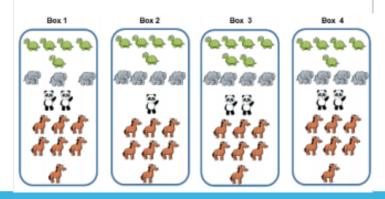

## DIVE DEEPER 2

Dexter makes a tally chart of the animals he saw at the zoo

Tick one box below that shows all of the animals Dexter saw and explain why the others are incorrect.

3 BEFORE ME

Each line represents 1. Diagonal line for 5 x tables. If this data was added to the tally chart, what would the tally chart and the new box look like? Two more tortoises, three more pandas and one more horse.

## DIVE DEEPER 2 ANSWERS

Dexter makes a tally chart of the animals he saw at the zoo

Tick one box below that shows all of the animals Dexter saw and explain why the others are incorrect.

Box 1 is incorrect because there are not enough elephants to match the tally chart. Box 2 is incorrect because there are not enough pandas to match the tally chart. Box 3 is incorrect because there are too many turtles.

88

Tally chart and box should now read and show –

Seven tortoises

Five pandas

**Eight horses** 

Four elephants

**3 BEFORE ME** 

Each line represents 1. Diagonal line for 5 x tables. If this data was added to the tally chart, what would the tally chart and the new box look like? Two more tortoises, three more pandas and one more horse.