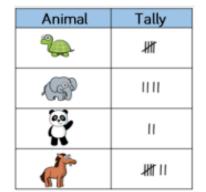

## DIVE DEEPER 2

Dexter makes a tally chart of the animals he saw at the zoo

Tick one box below that shows all of the animals Dexter saw and explain why the others are incorrect.

3 BEFORE ME

Each line represents 1. Diagonal line for 5 x tables. If this data was added to the tally chart, what would the tally chart and the new box look like? Two more tortoises, three more pandas and one more horse.

## DIVE DEEPER 2 ANSWERS

Dexter makes a tally chart of the animals he saw at the zoo

Tick one box below that shows all of the animals Dexter saw and explain why the others are incorrect.

Box 1 is incorrect because there are not enough elephants to match the tally chart. Box 2 is incorrect because there are not enough pandas to match the tally chart. Box 3 is incorrect because there are too many turtles.

88

Tally chart and box should now read and show –

Seven tortoises

Five pandas

**Eight horses** 

Four elephants

**3 BEFORE ME** 

Each line represents 1. Diagonal line for 5 x tables. If this data was added to the tally chart, what would the tally chart and the new box look like? Two more tortoises, three more pandas and one more horse.