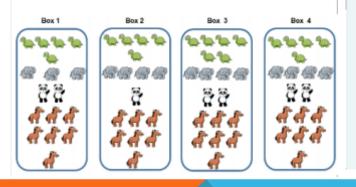

## DIVE DEEPER 2

Dexter makes a tally chart of the animals he saw at the zoo

Tick one box below that shows all of the animals Dexter saw and explain why the others are incorrect.

3 BEFORE ME

Each line represents 1. Diagonal line for 5 x tables. If this data was added to the tally chart, what would the tally chart and the new box look like? Two more tortoises, three more pandas and one more horse.

## DIVE DEEPER 2 ANSWERS

Dexter makes a tally chart of the animals he saw at the zoo

Tick one box below that shows all of the animals Dexter saw and explain why the others are incorrect.

Box 1 is incorrect because there are not enough elephants to match the tally chart. Box 2 is incorrect because there are not enough pandas to match the tally chart. Box 3 is incorrect because there are too many turtles.

88

Tally chart and box should now read and show –

Seven tortoises

Five pandas

**Eight horses** 

Four elephants

**3 BEFORE ME** 

Each line represents 1. Diagonal line for 5 x tables. If this data was added to the tally chart, what would the tally chart and the new box look like? Two more tortoises, three more pandas and one more horse.