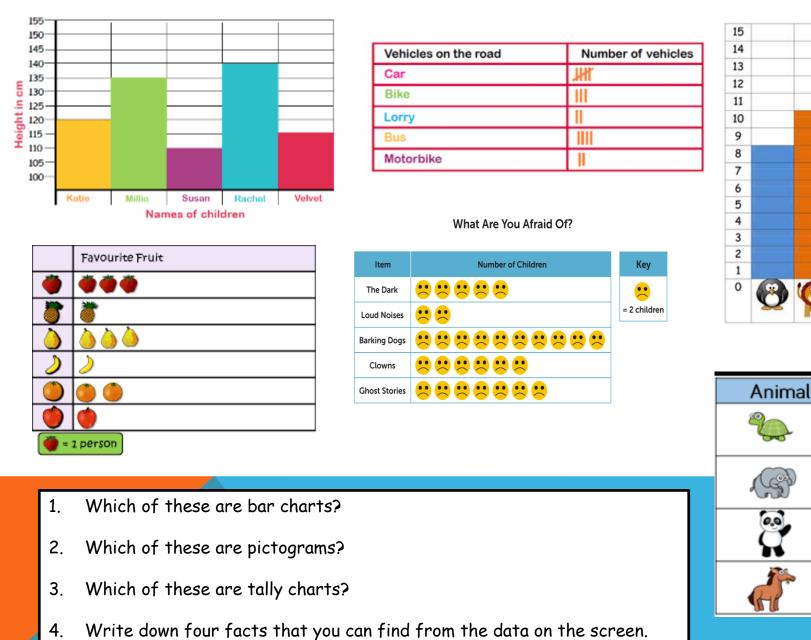

### **RECALL – DATA HANDLING**

How can we show information (data)?

Zoo Data

Tally

卌

1111

11

HT 11

## **GUIDED EXAMPLE**

- 1. Which animal is the most popular?
- 2. Which animal is the least popular?
- 3. How many animals are there **<u>altogether</u>**?
- 4. <u>How many</u> dogs and cats are there?
- 5. Are there **<u>fewer</u>** cats or dogs?
- 6. Which animals are greater than five?
- 7. What is <u>the difference</u> between dogs and hamsters?
- 8. What is the difference between dogs and cats?
- 9. What is the difference between hamster and cats?
- 10. If three more people voted for dogs, how many votes would dogs have <u>in total</u> now?
- 11. Eight people choose birds. Make a new row on the table and show 8 as a tally.

#### Favourite animals

|           | <b>Favorite Pets</b> |        |
|-----------|----------------------|--------|
| Pet       | Tally Marks          | Number |
| cat 🤯     | -## -##              | 10     |
| dog 👸     | 1111                 | 4      |
| hamster 😯 | -## 1                | 6      |

## **GUIDED EXAMPLE**

- 1. Which animal is <u>the most</u> popular? cat
- 2. Which animal is the least popular? dog
- 3. How many animals are there altogether? 20
- 4. How many dogs and cats are there? 14
- 5. Are there **<u>fewer</u>** cats or dogs? dogs
- 6. Which animals are <u>greater than</u> five? Hamsters and cats
- 7. What is <u>the difference</u> between dogs and hamsters? 2 more
- 8. What is <u>the difference</u> between dogs and cats? 6 more
- What is <u>the difference</u> between hamster and cats?
   4 more
- 10. If three more people voted for dogs, how many votes would dogs have <u>in total</u> now? 7 votes
- 11. Eight people choose birds. Make a new row on the table and show 8 as a tally.

#### Favourite animals

|           | <b>Favorite Pets</b> |        |
|-----------|----------------------|--------|
| Pet       | Tally Marks          | Number |
| cat 🤯     | ## ##                | 10     |
| dog 👸     | ))))                 | 4      |
| hamster 💱 | -## I                | 6      |
| birds     | -₩₩                  | 8      |