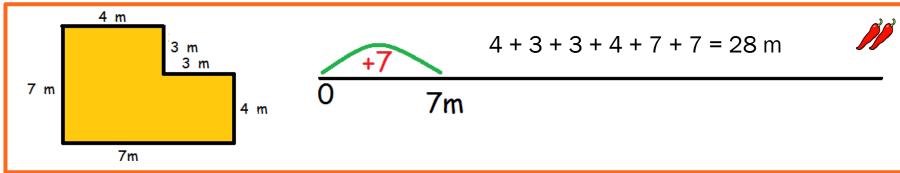

## **INTELLIGENT PRACTICE ANSWERS**

Work out the perimeter of each shape by adding all of the lengths on the number line.