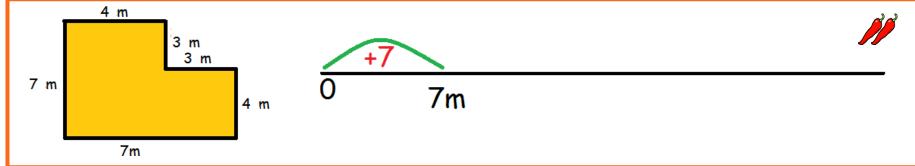

# DIVE DEEPER 1

A farmer puts a fence around the perimeter of each field. Work out the perimeters.

1

#### DIVE DEEPER 1 ANSWERS

A farmer puts a fence around the perimeter of each field. Work out the perimeters.

1