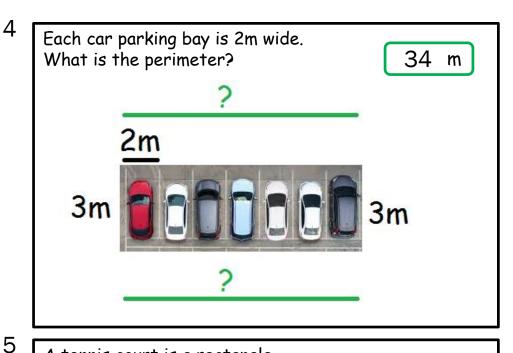

#### DIVE DEEPER 1 ANSWERS

A farmer puts a fence around the perimeter of each field. Work out the perimeters.

1