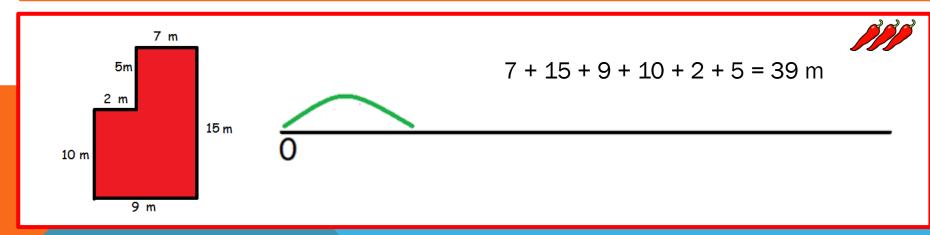

## **INTELLIGENT PRACTICE ANSWERS**

Work out the perimeter of each shape by adding all of the lengths on the number line.