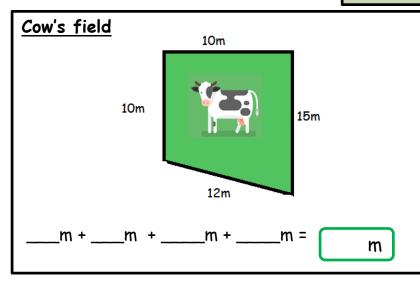

# DIVE DEEPER 1

A farmer puts a fence around the perimeter of each field. Work out the perimeters.

1

#### DIVE DEEPER 1 ANSWERS

A farmer puts a fence around the perimeter of each field. Work out the perimeters.

1