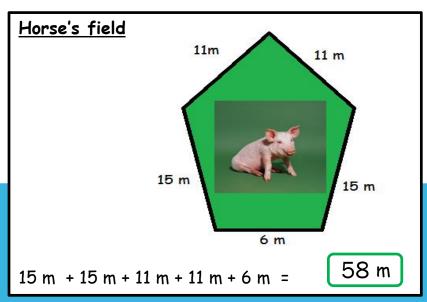

# DIVE DEEPER 1

A farmer puts a fence around the perimeter of each field. Work out the perimeters.

1

#### DIVE DEEPER 1 ANSWERS

A farmer puts a fence around the perimeter of each field. Work out the perimeters.

1