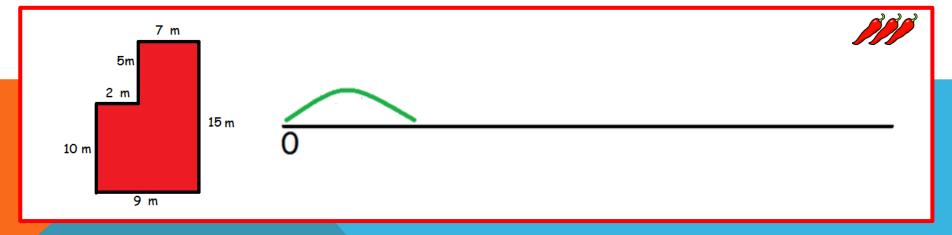

## **INTELLIGENT PRACTICE**

Work out the perimeter of each shape by adding all of the lengths on the number line.