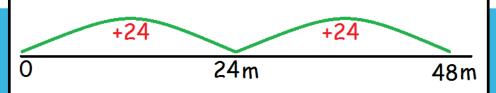

Perimeter = measure ALL the lengths and add them together.

The perimeter of the playground

$$5m + 5m + 7m + 3m + 2m + 2m =$$
 24 m

• Lewis runs twice around the playground

The perimeter of the playground is 24m. He runs around twice. He ran 48 metres.