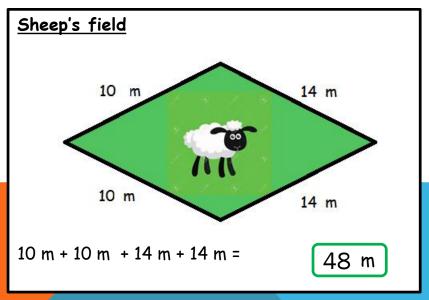

# DIVE DEEPER 1

A farmer puts a fence around the perimeter of each field. Work out the perimeters.

1

#### DIVE DEEPER 1 ANSWERS

A farmer puts a fence around the perimeter of each field. Work out the perimeters.

1