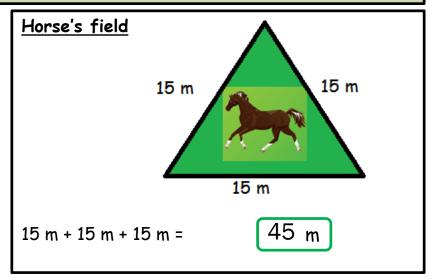

# DIVE DEEPER 1

A farmer puts a fence around the perimeter of each field. Work out the perimeters.

1

#### DIVE DEEPER 1 ANSWERS

A farmer puts a fence around the perimeter of each field. Work out the perimeters.

1