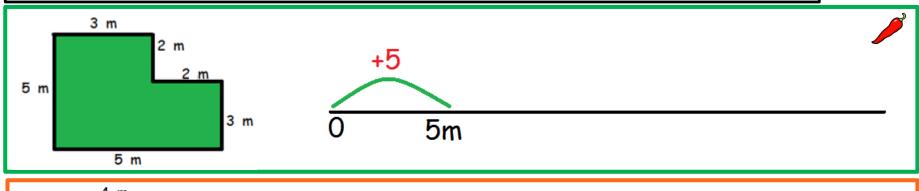

#### **GUIDED PRACTICE**

A school is putting a new fence around the playground.

How much fence does the school need to buy?

Lewis runs twice around the outside of the playground, how many metres does he run?

Perimeter = measure ALL the lengths and add them together.

The perimeter of the playground

$$5m + 5m + 7m + 3m + 2m + 2m =$$
 24 m

• Lewis runs twice around the playground

The perimeter of the playground is 24m. He runs around twice. He ran 48 metres.