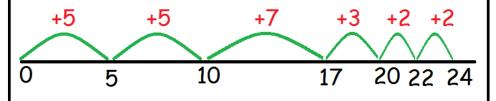

## **INTELLIGENT PRACTICE**

Work out the perimeter of each shape by adding all of the lengths on the number line.

## **INTELLIGENT PRACTICE ANSWERS**

Work out the perimeter of each shape by adding all of the lengths on the number line.