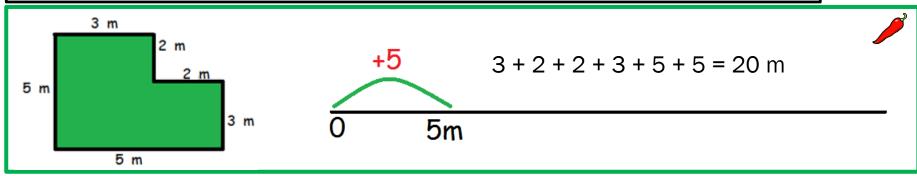

## **INTELLIGENT PRACTICE ANSWERS**

Work out the perimeter of each shape by adding all of the lengths on the number line.