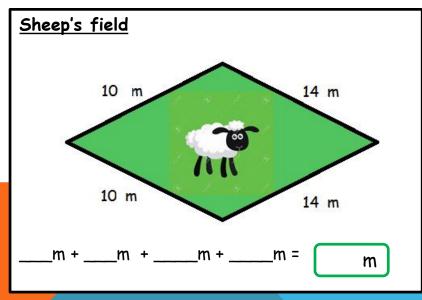

# DIVE DEEPER 1

A farmer puts a fence around the perimeter of each field. Work out the perimeters.

1

#### DIVE DEEPER 1 ANSWERS

A farmer puts a fence around the perimeter of each field. Work out the perimeters.

1