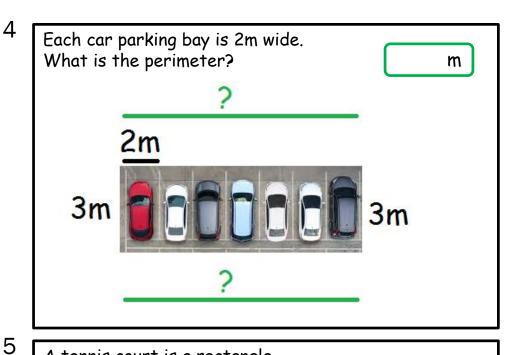

# DIVE DEEPER 1

A farmer puts a fence around the perimeter of each field. Work out the perimeters.

1

#### DIVE DEEPER 1 ANSWERS

A farmer puts a fence around the perimeter of each field. Work out the perimeters.

1