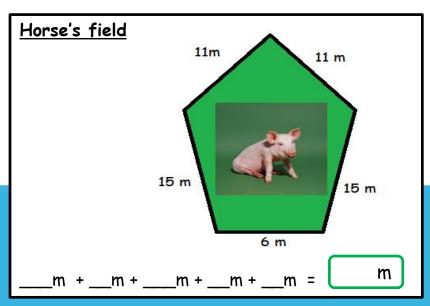

# DIVE DEEPER 1

A farmer puts a fence around the perimeter of each field. Work out the perimeters.

1

#### DIVE DEEPER 1 ANSWERS

A farmer puts a fence around the perimeter of each field. Work out the perimeters.

1