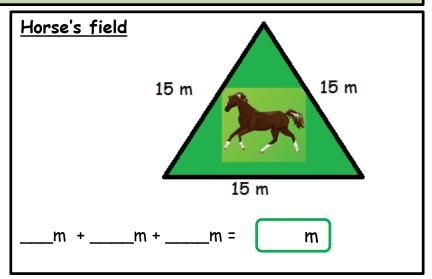

# DIVE DEEPER 1

A farmer puts a fence around the perimeter of each field. Work out the perimeters.

1

#### DIVE DEEPER 1 ANSWERS

A farmer puts a fence around the perimeter of each field. Work out the perimeters.

1