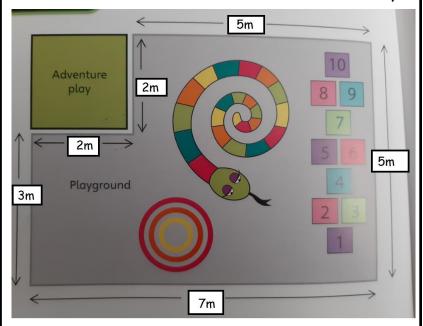

#### **GUIDED PRACTICE**

A school is putting a new fence around the playground.

How much fence does the school need to buy?

Lewis runs twice around the outside of the playground, how many metres does he run?

Perimeter = measure ALL the lengths and add them together.

The perimeter of the playground

$$5m + 5m + 7m + 3m + 2m + 2m =$$
 24 m

• Lewis runs twice around the playground

The perimeter of the playground is 24m. He runs around twice. He ran 48 metres.