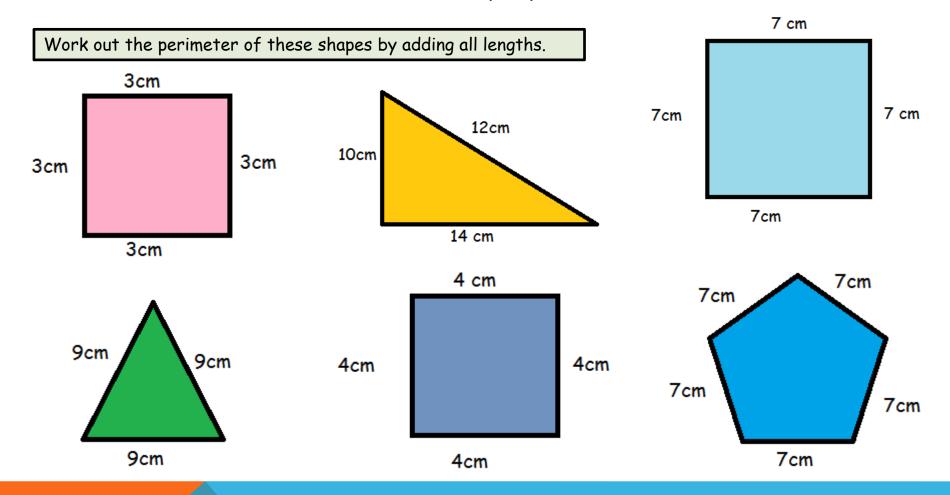

## **INTELLIGENT PRACTICE**

Work out the perimeter of each shape by adding all of the lengths on the number line.

## **INTELLIGENT PRACTICE ANSWERS**

Work out the perimeter of each shape by adding all of the lengths on the number line.