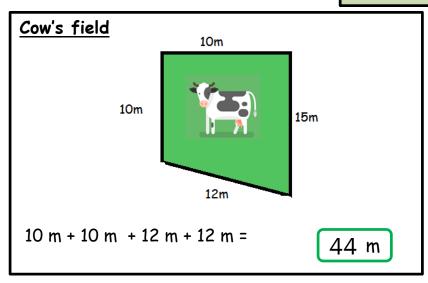

# DIVE DEEPER 1

A farmer puts a fence around the perimeter of each field. Work out the perimeters.

1

#### DIVE DEEPER 1 ANSWERS

A farmer puts a fence around the perimeter of each field. Work out the perimeters.

1