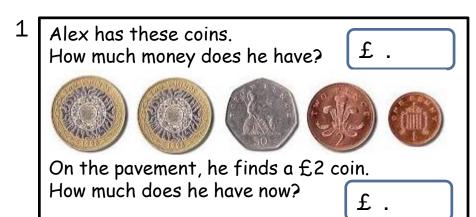

### PROBLEM SOLVING (2) - HUNDREDS (£), TENS (P) AND UNITS (P)

Alex has these coins.

How much money does he have?

£4.53

On the pavement, he finds a £2 coin. How much does he have now?

£ 6.53

2 A bag of satsumas cost £2.56. Draw the coins that could be used to pay for them.