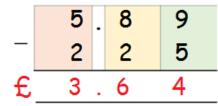

#### PROBLEM SOLVING (3) - HUNDREDS (£), TENS (P) AND UNITS (P)

Lucy is going on holiday. She buys new sunglasses for £3.41 and sun cream for £5.23.

How much does she spend in total?

+ £

Malick has £7.50 in his wallet.

If he buys a pizza for £5.30, how much money would he have left?

Louise has £8.48 in her piggy bank. She decided to put a quarter in her savings account.

How much does she put in her savings account?

£ .

#### PROBLEM SOLVING (3) - HUNDREDS (£), TENS (P) AND UNITS (P)

Lucy is going on holiday. She buys new sunglasses for £3.41 and sun cream for £5.23.

k de Reprotect scarce

How much does she spend in total?

|   | 3   | 4 | 1 |
|---|-----|---|---|
| + | 5   | 2 | 3 |
| £ | , 8 | 6 | 4 |

500ml

Malick has £7.50 in his wallet. If he buys a pizza for £5.30, how much money would he have left?

Louise has £8.48 in her piggy bank. She decided to put a quarter in her savings account.