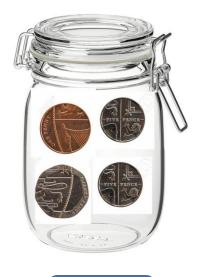

#### **RECALL - TOTALLING MONEY**

How much money does each jar contain?

#### 3 BEFORE ME

Remember, not all coins are pence.

£0.

£.

£.

£.