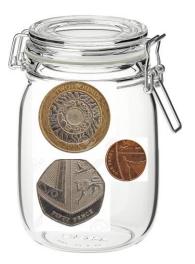

# PROBLEM SOLVING (1) - TENS (P) AND UNITS (P)

Monica has these coins. How much money does she have?

£0.

On the pavement, she finds 10p. How much does she have now?

£0.

I have 87p in my purse. I buy a lollipop for 24p. How much change do I get back?

# PROBLEM SOLVING (1) - TENS (P) AND UNITS (P)

Monica has these coins. How much money does she have?

£0.63

On the pavement, she finds 10p. How much does she have now?

£0.73

I have 87p in my purse. I buy a lollipop for 24p. How much change do I get back?