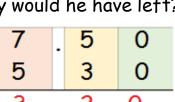

#### PROBLEM SOLVING (3) - HUNDREDS (£), TENS (P) AND UNITS (P)

Lucy is going on holiday. She buys new sunglasses for £3.41 and sun cream for £5.23.

How much does she spend in total?

+ £

Malick has £7.50 in his wallet.

If he buys a pizza for £5.30, how much money would he have left?

Louise has £8.48 in her piggy bank. She decided to put a quarter in her savings account.

How much does she put in her savings account?

£ .