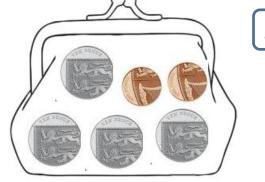

I have this much in my purse. I give half to my sister. How much do I have left?

42p in total.

£0.21