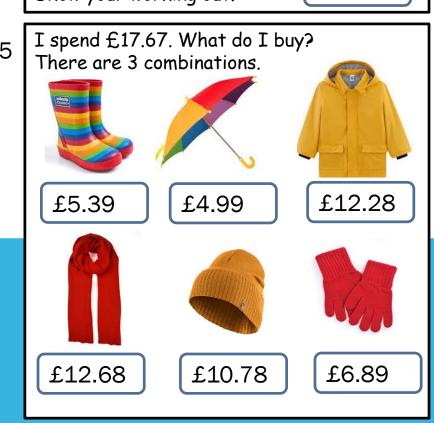

Three people buy a hot chocolate drink and it cost £9.63 in total.
How much is one drink?

£ 3.21

Jason thinks that he has added £3.12 and 65p.

He has put £6.50. In the wrong columns.

| 3. | . / | 2 |
|----|-----|---|
| 6  | 5   |   |
| ٥, | . 6 | 2 |
|    |     |   |

Muhammad has £4 and 55p. = £4.55

Hannah has £3 and 165p = £4.65

How has the most amount of money? Why?

Complete the bar models.

| 678p |      |  |  |
|------|------|--|--|
| 54p  | 624p |  |  |

| 758p |      |  |  |
|------|------|--|--|
| 234p | 524p |  |  |

#### PROBLEM SOLVING (4) - EXCHANGING 🌼









Each LOL doll costs £1.59. I buy two. How much do I spend?





A cinema ticket costs £8.50. Popcorn costs £2.34. A drink costs £3.41. I pay with these notes. How much change do I need? Show your working out.



## PROBLEM SOLVING (4) - EXCHANGING 🌼



Mabel buys two bikes. Each bike costs £32.46. How much does she spend?

6 9 £ 6

I have £10.87 in my purse. I spend £4.69 on some felt tips.

How much money do I have left?

| £ ¼<br>£ | 10<br>4 | • | 7 <b>8</b><br>6 | 17<br>9 |  |
|----------|---------|---|-----------------|---------|--|
| £        | 6       |   | 1               | 8       |  |



Each LOL doll costs £1.59. I buy two. How much do I spend?

|   | 1 | 1 |   |
|---|---|---|---|
| £ | 1 | 5 | 9 |
|   | 1 | 5 | 9 |
| £ | 3 | 1 | 8 |



A cinema ticket costs £8.50. Popcorn costs £2.34. A drink costs £3.41. = £14.25 I pay with these notes. £ 0.75 £15.00 - £14.25 = 75p