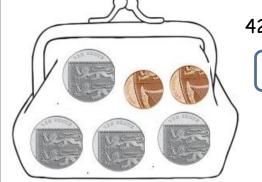

I have this much in my purse. I give half to my sister. How much do I have left?

42p in total.

£0.21