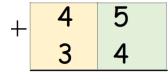

TEACHER TO CHECK.

A burger costs £2.62.

A portion of chips cost £1.35.

How much to they cost altogether?

|   | 2 | 6 | 2 |
|---|---|---|---|
| + | 1 | 3 | 5 |
| £ | 3 | 9 | 7 |

I have £5.89 in my purse.
I buy an ice cream for £2.25
How much money will I have left?