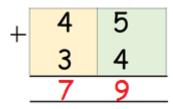

TEACHER TO CHECK.

A burger costs £2.62.

A portion of chips cost £1.35.

How much to they cost altogether?

|   | 2 | 6 | 2 |
|---|---|---|---|
| + | 1 | 3 | 5 |
| £ | 3 | 9 | 7 |

I have £5.89 in my purse.
I buy an ice cream for £2.25
How much money will I have left?