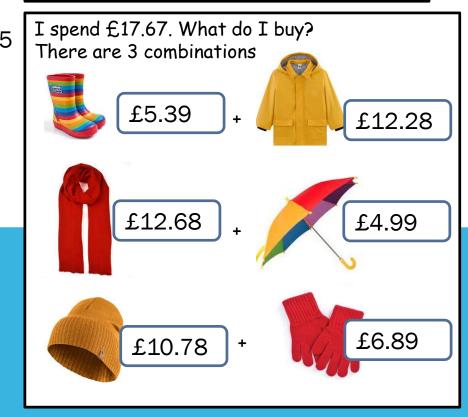

. Popcorn costs £2.34. A drink costs £3.41. I pay with these notes. How much change do I need? Show your working out.



## PROBLEM SOLVING (4) - EXCHANGING 🌼



Mabel buys two bikes. Each bike costs £32.46. How much does she spend?

6 9 £ 6

I have £10.87 in my purse. I spend £4.69 on some felt tips.

How much money do I have left?

| £ ¼<br>£ | 10<br>4 | • | 7 <b>8</b><br>6 | 17<br>9 |  |
|----------|---------|---|-----------------|---------|--|
| £        | 6       |   | 1               | 8       |  |



Each LOL doll costs £1.59. I buy two. How much do I spend?

|   | 1 | 1 |   |
|---|---|---|---|
| £ | 1 | 5 | 9 |
|   | 1 | 5 | 9 |
| £ | 3 | 1 | 8 |



A cinema ticket costs £8.50. Popcorn costs £2.34. A drink costs £3.41. = £14.25 I pay with these notes. £ 0.75 £15.00 - £14.25 = 75p