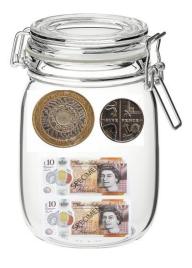

#### PROBLEM SOLVING (3) - HUNDREDS (£), TENS (P) AND UNITS (P)

Lucy is going on holiday. She buys new sunglasses for £3.41 and sun cream for £5.23.

How much does she spend in total?

+ £

Malick has £7.50 in his wallet.

#### PROBLEM SOLVING (3) - HUNDREDS (£), TENS (P) AND UNITS (P)

Lucy is going on holiday. She buys new sunglasses for £3.41 and sun cream for £5.23.

k de Reprotect scarce

How much does she spend in total?

|   | 3   | 4 | 1 |
|---|-----|---|---|
| + | 5   | 2 | 3 |
| £ | , 8 | 6 | 4 |

500ml

Malick has £7.50 in his wallet. If he buys a pizza for £5.30, how much money would he have left?

Louise has £8.48 in her piggy bank. She decided to put a quarter in her savings account.