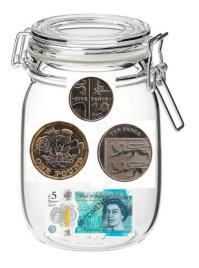

### PROBLEM SOLVING (2) - HUNDREDS (£), TENS (P) AND UNITS (P)

Alex has these coins.

How much money does he have?

£4.53

On the pavement, he finds a £2 coin. How much does he have now?

£ 6.53

2 A bag of satsumas cost £2.56. Draw the coins that could be used to pay for them.

TEACHER TO CHECK.

A burger costs £2.62.

A portion of chips cost £1.35.

How much to they cost altogether?

|   | 2 | 6 | 2 |
|---|---|---|---|
| + | 1 | 3 | 5 |
| £ | 3 | 9 | 7 |

I have £5.89 in my purse.
I buy an ice cream for £2.25
How much money will I have left?