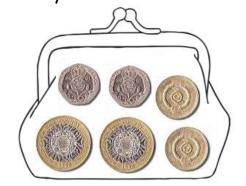

### PROBLEM SOLVING (2) - HUNDREDS (£), TENS (P) AND UNITS (P)

Alex has these coins.

How much money does he have?

£4.53

On the pavement, he finds a £2 coin. How much does he have now?

£ 6.53

2 A bag of satsumas cost £2.56. Draw the coins that could be used to pay for them.