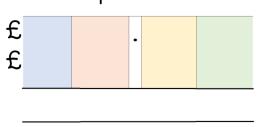

## PROBLEM SOLVING (4) - EXCHANGING 🌼

Mabel buys two bikes. Each bike costs £32.46. How much does she spend?

6 9 £ 6

I have £10.87 in my purse. I spend £4.69 on some felt tips.

How much money do I have left?

| £ ¼<br>£ | 10<br>4 | • | 7 <b>8</b><br>6 | 17<br>9 |  |
|----------|---------|---|-----------------|---------|--|
| £        | 6       |   | 1               | 8       |  |

Each LOL doll costs £1.59. I buy two. How much do I spend?