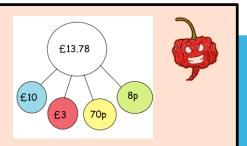

#### **RECALL - TOTALLING MONEY**

How much money does each jar contain?

#### 3 BEFORE ME

Remember, not all coins are pence.

£0.

£.

£.

£.

#### Compare two jars.

£-.-- is greater than £-.--. £-.- is less than £-.--. Partition the last two jars into Thousands, Hundreds, Tens and Ones.