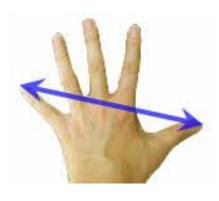

# CAN ADD LENGTHS WEASURENESS 8 200 C

## LEARNING HABITS?



## **MAKE YOUR AEROPLANE**

<a href="https://www.youtube.com/watch?v=veyZNyurlwU">https://www.youtube.com/watch?v=veyZNyurlwU</a>











# WAYS THAT YOU CAN MEASURE FROM HOME



Hand span







An object from home

### **PRACTICAL**

Throw your paper aeroplane in your garden or on the street.

Use a marker to show where it landed.

Measure the distance it travelled using your chosen measurement.

From where it landed, throw it again.

Use the marker to show where it landed.

Measure the distance it travelled using the same measurement.

What distance did your paper aeroplane travel in total?

Record and show your working out.