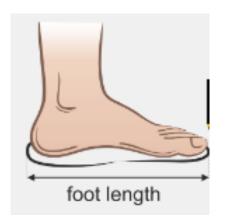

# CAN ADD LENGTHS WEASURENESS 8 200 C

## LEARNING HABITS?



## **MAKE YOUR AEROPLANE**

<a href="https://www.youtube.com/watch?v=veyZNyurlwU">https://www.youtube.com/watch?v=veyZNyurlwU</a>











# WAYS THAT YOU CAN MEASURE FROM HOME



Hand span







An object from home

### **PRACTICAL**

Throw your paper aeroplane in your garden or on the street.

Use a marker to show where it landed.

Measure the distance it travelled using your chosen measurement.

From where it landed, throw it again.

Use the marker to show where it landed.

Measure the distance it travelled using the same measurement.

What distance did your paper aeroplane travel in total?

Record and show your working out.