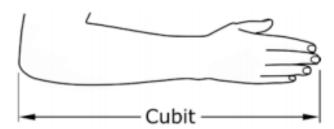

# CAN ADD LENGTHS WEASURENESS 8 200 C

## LEARNING HABITS?



## **MAKE YOUR AEROPLANE**

<a href="https://www.youtube.com/watch?v=veyZNyurlwU">https://www.youtube.com/watch?v=veyZNyurlwU</a>











# WAYS THAT YOU CAN MEASURE FROM HOME



Hand span







An object from home

### **PRACTICAL**

Throw your paper aeroplane in your garden or on the street.

Use a marker to show where it landed.

Measure the distance it travelled using your chosen measurement.

From where it landed, throw it again.

Use the marker to show where it landed.

Measure the distance it travelled using the same measurement.

What distance did your paper aeroplane travel in total?

Record and show your working out.