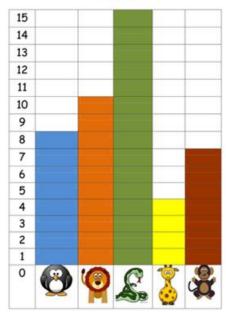

# **RECALL – VOCABULARY**

- 1. Which animal is the most popular?
- 2. Which animal is the least popular?
- 3. How many animals are there **<u>altogether</u>**?
- 4. <u>How many</u> ducks and lions are there?
- 5. Are there **fewer** ducks or lions?
- 6. Which animals are greater than three?
- 7. What is the difference between tortoises and lions?
- 8. What is the difference between ducks and tortoises?
- 9. What is the difference between lions and sharks?
- 10. If three more ducks arrive at the zoo, how many will there be altogether?