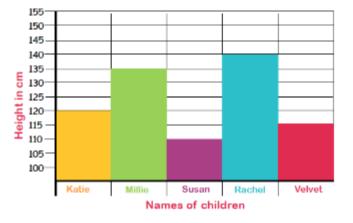

#### **DIVE DEEPER - PICTOGRAMS**

If you put your family's data on this chart, how would it change the information? Can you explain this?

Answer the following questions.

What is the favourite fruit? \_\_\_\_\_

How many children chose apples as their favourite fruit?

How many more children chose bananas than grapes, as their favourite fruit? \_\_\_\_\_

How many children chose apples or pears as their favourite fruit? \_\_\_\_\_

# **DIVE DEEPER – PICTOGRAMS ANSWERS**

If you put your family's data on this chart, how would it change the information? Can you explain this?

Answer the following questions.

What is the favourite fruit? <u>Banana</u>

How many children chose apples as their favourite fruit? \_\_\_\_\_

8

How many more children chose bananas than grapes, as their favourite fruit? 10 - 2 = 8

How many children chose apples or pears as their favourite fruit? 8 + 6 = 14