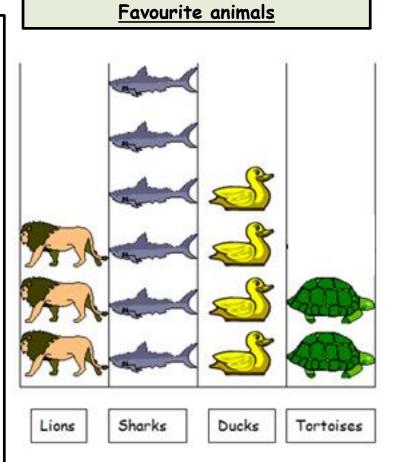

#### What Are You Afraid Of?

| Animal | Tally  |
|--------|--------|
| م      | ЪЩ     |
| , CS   | 1111   |
|        | 11     |
|        | J#T 11 |

- Which of these are bar charts?
- 2. Which of these are pictograms?
- 3. Which of these are tally charts?