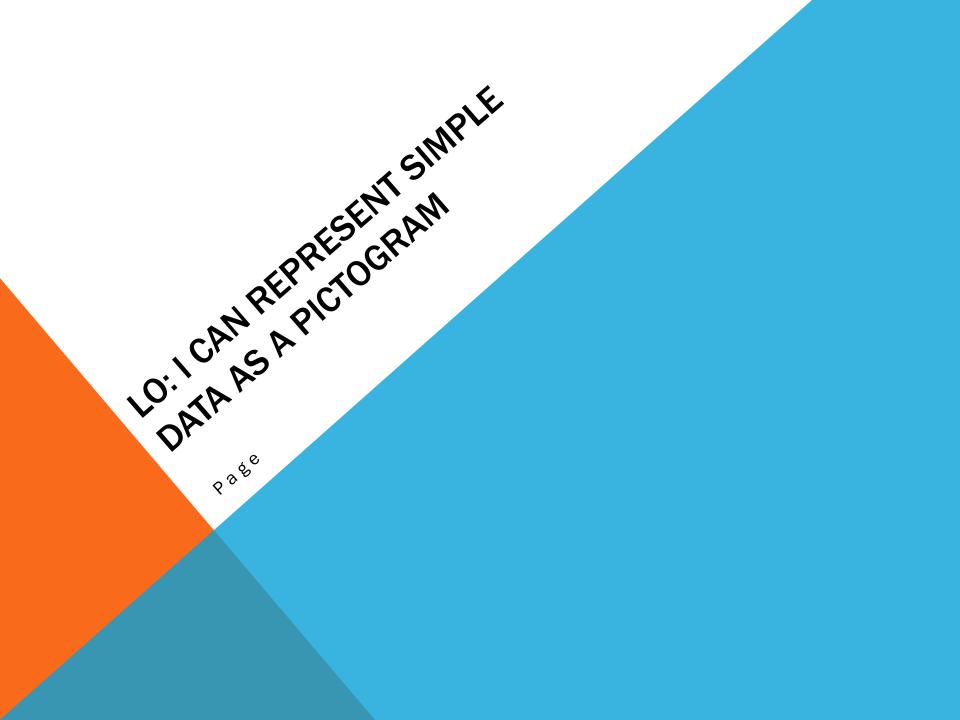

# **RECALL – VOCABULARY**

- 1. Which animal is the most popular?
- 2. Which animal is the least popular?
- 3. How many animals are there **<u>altogether</u>**?
- 4. <u>How many</u> ducks and lions are there?
- 5. Are there **fewer** ducks or lions?
- 6. Which animals are greater than three?
- 7. What is the difference between tortoises and lions?
- 8. What is the difference between ducks and tortoises?
- 9. What is the difference between lions and sharks?
- 10. If three more ducks arrive at the zoo, how many will there be altogether?