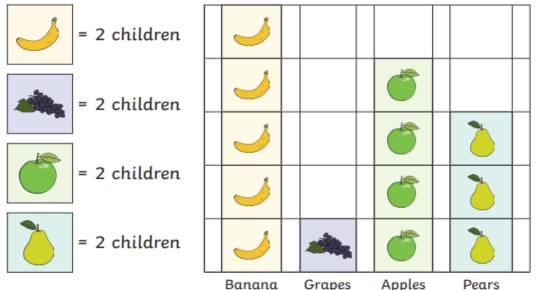

#### **DIVE DEEPER - PICTOGRAMS**

If you put your family's data on this chart, how would it change the information? Can you explain this?

Answer the following questions.

What is the favourite fruit? \_\_\_\_\_

How many children chose apples as their favourite fruit?

How many more children chose bananas than grapes, as their favourite fruit? \_\_\_\_\_

How many children chose apples or pears as their favourite fruit? \_\_\_\_\_

# **DIVE DEEPER – PICTOGRAMS ANSWERS**

If you put your family's data on this chart, how would it change the information? Can you explain this?

Answer the following questions.

What is the favourite fruit? <u>Banana</u>

How many children chose apples as their favourite fruit? \_\_\_\_\_

8

How many more children chose bananas than grapes, as their favourite fruit? 10 - 2 = 8

How many children chose apples or pears as their favourite fruit? 8 + 6 = 14