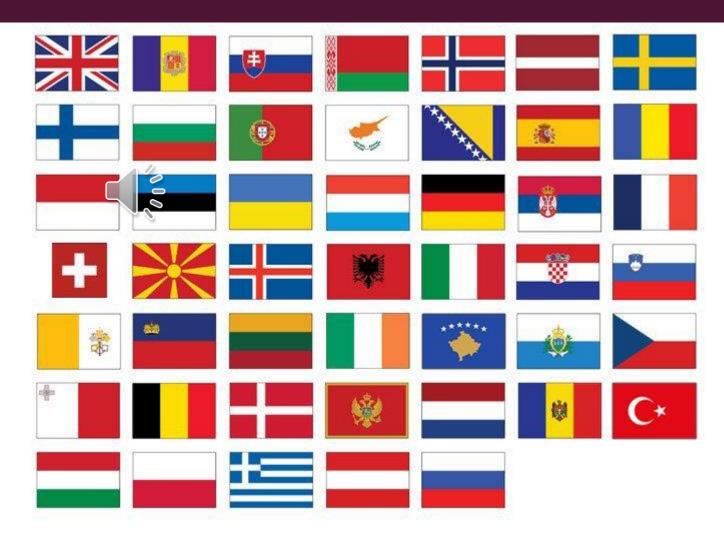

### EXTENSION – FLAGS OF EUROPEAN COUNTRIES

Which countries do these flag belong to?