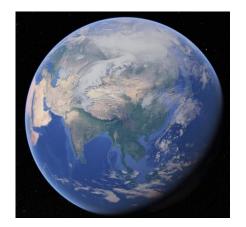

# RECAP 2 RECOGNISING THE CONTINENTS

Label this GoogleEarth images of the continent.

Look carefully at their shapes, as I have rotated the globe to capture these images.

- North America
- South America
- Africa
- Asia
- Antarctica
- Australia