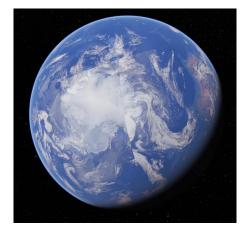

# RECAP 2 RECOGNISING THE CONTINENTS

Label this GoogleEarth images of the continent.

Look carefully at their shapes, as I have rotated the globe to capture these images.

- North America
- South America
- Africa
- Asia
- Antarctica
- Australia