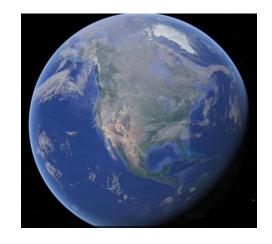

# RECAP 2 RECOGNISING THE CONTINENTS

Label this GoogleEarth images of the continent.

Look carefully at their shapes, as I have rotated the globe to capture these images.

- North America
- South America
- Africa
- Asia
- Antarctica
- Australia