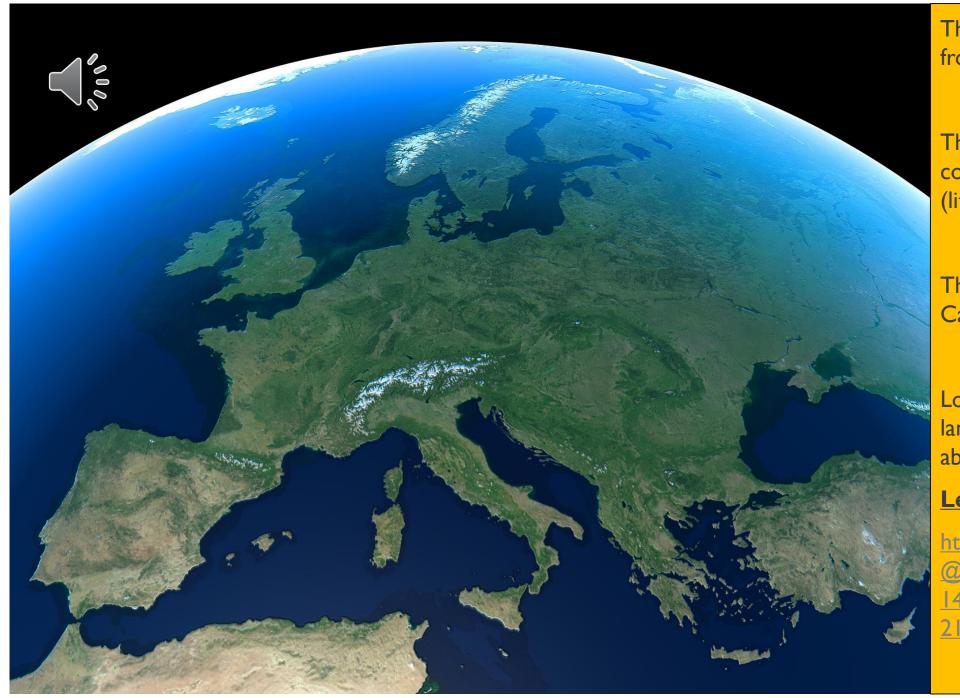

#### Label these on the globe

- Equator
- Northern Hemisphere
- Southern Hemisphere
- Prime Meridian
- Eastern Hemisphere
- Western Hemisphere

This is what Europe looks like from space.

There are some connected countries linked together (little bit like a jigsaw puzzle)

There are some little islands. Can you spot them?

Looking at the colours on the land, what can you tell me about Europe?