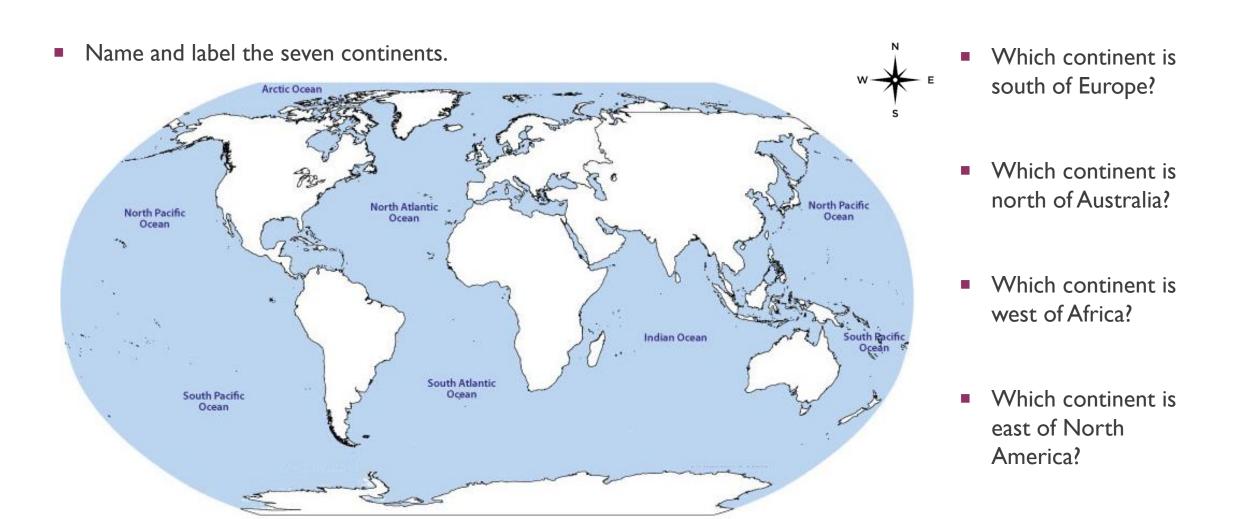

# RECAP 3: GEOGRAPHICAL VOCABULARY

#### Label these on the globe

- Equator
- Northern Hemisphere
- Southern Hemisphere
- Prime Meridian
- Eastern Hemisphere
- Western Hemisphere

This is what Europe looks like from space.

There are some connected countries linked together (little bit like a jigsaw puzzle)