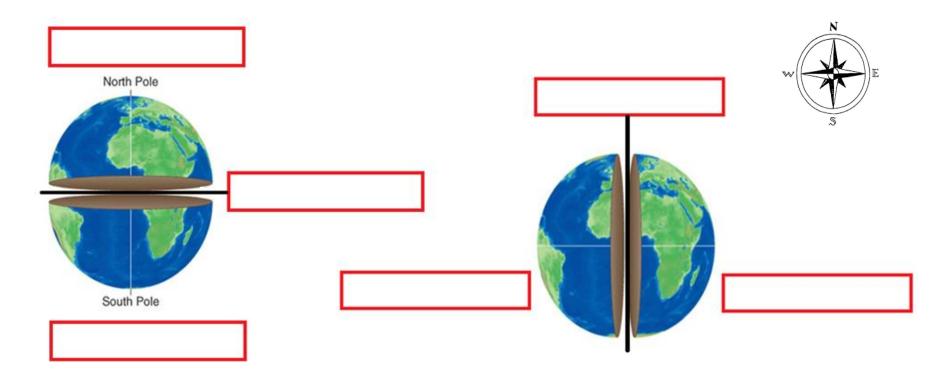

# RECAP 3: GEOGRAPHICAL VOCABULARY

#### Label these on the globe

- Equator
- Northern Hemisphere
- Southern Hemisphere
- Prime Meridian
- Eastern Hemisphere
- Western Hemisphere

This is what Europe looks like from space.

There are some connected countries linked together (little bit like a jigsaw puzzle)