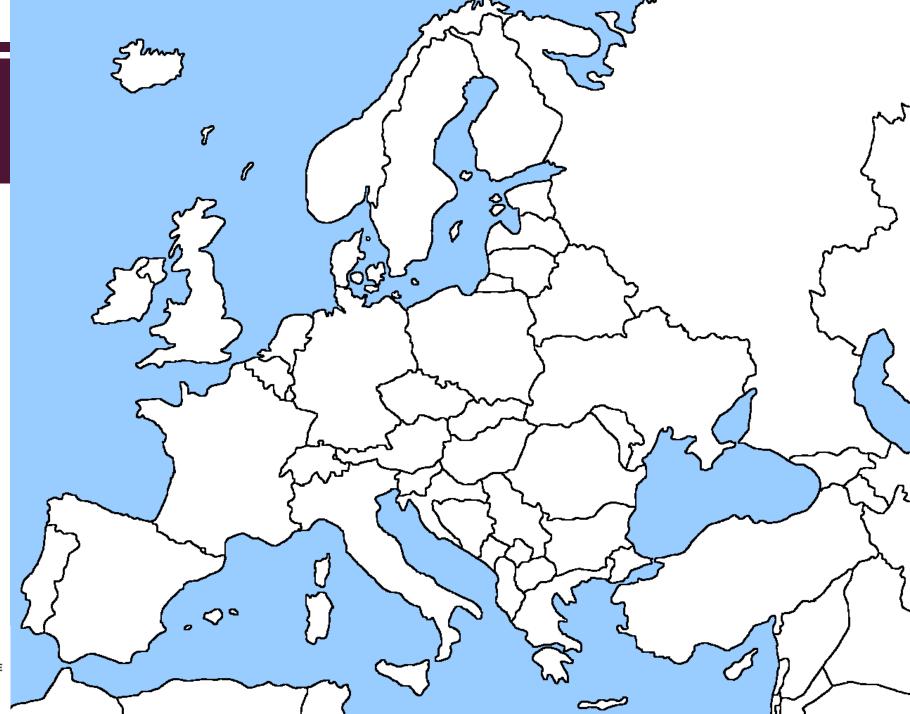

#### **EUROPE - COUNTRIES**

There are 44 different countries within the continent of Europe.

Challenge: Locate these quickly on the European map

- United Kingdom (England, Ireland, Scotland, Wales)
- France
- Spain
- Portugal
- Germany
- Poland
- Romania
- Italy
- Greece
- Iceland
- Norway
- Sweden
- Finland

### LABELLING

How many of these countries can you correctly label?