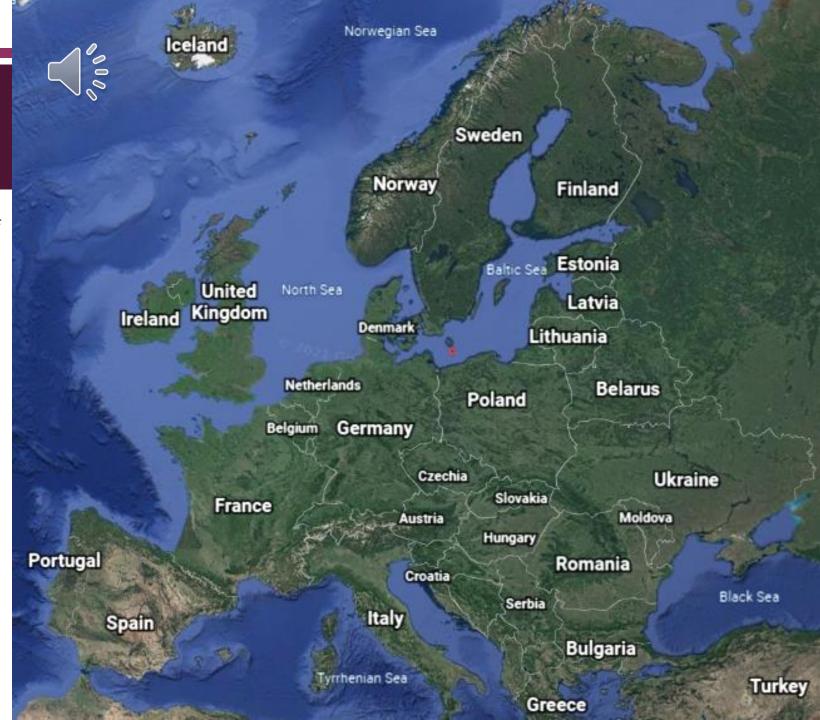

#### **EUROPE - COUNTRIES**

There are 44 different countries within the continent of Europe.

Challenge: Locate these quickly on the European map

- United Kingdom (England, Ireland, Scotland, Wales)
- France
- Spain
- Portugal
- Germany
- Poland
- Romania
- Italy
- Greece
- Iceland
- Norway
- Sweden
- Finland

### LABELLING

How many of these countries can you correctly label?