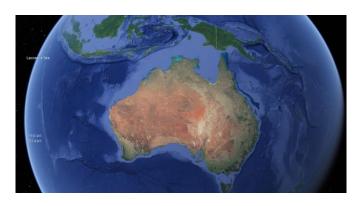

# RECAP 2 RECOGNISING THE CONTINENTS

Label this GoogleEarth images of the continent.

Look carefully at their shapes, as I have rotated the globe to capture these images.

- North America
- South America
- Africa
- Asia
- Antarctica
- Australia