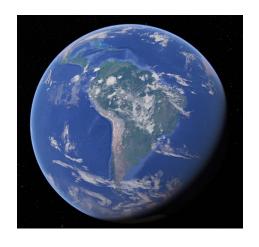

# RECAP 2 RECOGNISING THE CONTINENTS

Label this GoogleEarth images of the continent.

Look carefully at their shapes, as I have rotated the globe to capture these images.

- North America
- South America
- Africa
- Asia
- Antarctica
- Australia