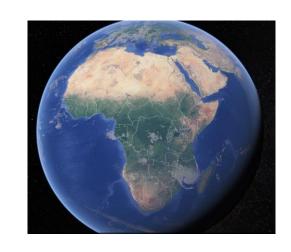

# RECAP 2 RECOGNISING THE CONTINENTS

Label this GoogleEarth images of the continent.

Look carefully at their shapes, as I have rotated the globe to capture these images.

- North America
- South America
- Africa
- Asia
- Antarctica
- Australia