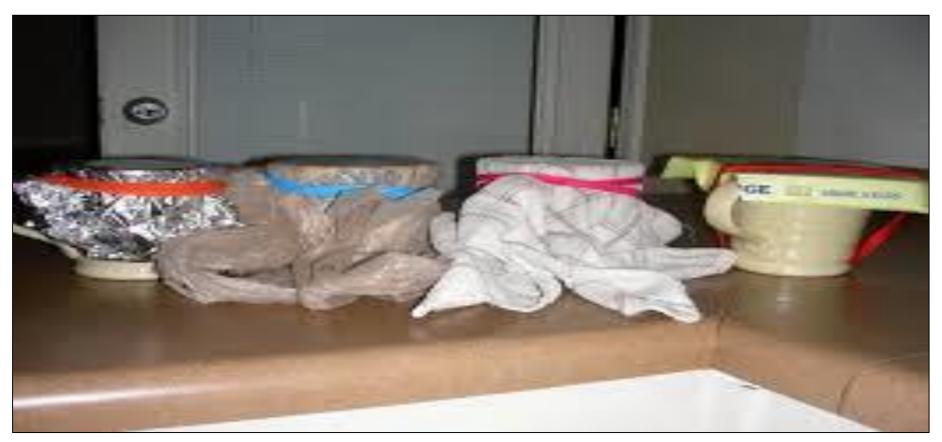

## Oracy: What experiment could you design, using the materials below, to make a waterproof coat?

What will your experiment measure? (dependent variable - different materials)

In my experiment I will measure ...

#### **Results** - use this table or create one of your own.

| Material          | Waterproof | Non-waterproof |
|-------------------|------------|----------------|
| Foil              |            |                |
| Paper towel       |            |                |
| Toilet roll       |            |                |
| Plastic bag       |            |                |
| Greaseproof paper |            |                |
| Dish cloth/towel  |            |                |