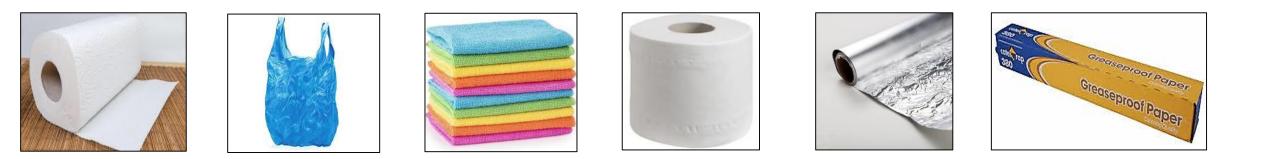

## Oracy: What experiment could you design, using the materials below, to make a waterproof coat?

What will your experiment measure? (dependent variable - different materials)

In my experiment I will measure ...

#### **Results** - use this table or create one of your own.

| Material          | Waterproof | Non-waterproof |
|-------------------|------------|----------------|
| Foil              |            |                |
| Paper towel       |            |                |
| Toilet roll       |            |                |
| Plastic bag       |            |                |
| Greaseproof paper |            |                |
| Dish cloth/towel  |            |                |