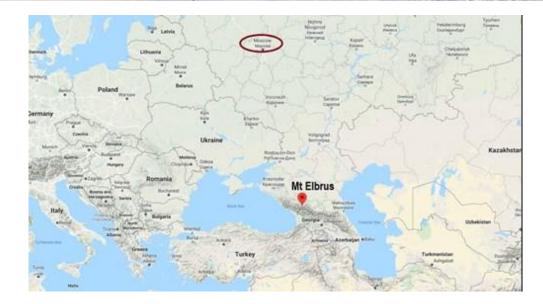

urope on our world map?
- Can you find France on a map?
- What was the population of Europe?
- What is the most common language spoken in Europe?



# WHAT IS A MOUNTAIN?

Often shortened to Mount. or Mt.















How can you spot the mountains in the world, what makes them stand out? Where is the tallest mountain in the world?

#### THE TALLEST MOUNTAINS IN WORLD – EVEREST











### MOUNTAINS IN EUROPE



Where are the mountains on this image? How do you know? What is the tallest mountain in Europe?



#### Research – can you find:

- The Dolomites
- The Pyrenees
- The Alps

#### Let's explore

https://earth.google.com/web/ @40.52766488,23.82635291, 1405.79411224a,13406739.77 213144d,35y,0h,0t,0r

#### TALLEST MOUNTAIN IN EUROPE – MOUNT ELBRUS



5642m high

Dormant volcano





## MOUNT VESUVIUS



Active volcano

Famous eruption in 79CE

Last erupted in 1944





# MONT BLANC (WHITE MOUNTAIN)



4810m high

The highest point of the alps mountain range





# MOUNTAIN RANGES

| The Dolomites<br>(3343m) | The Pyrenees (3404m)                                                     | Carpathian<br>Mountains<br>(2655m)