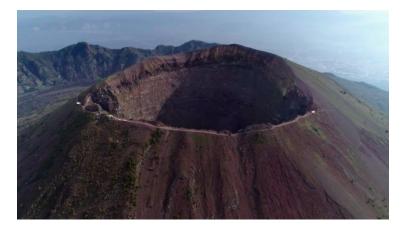

## MOUNT VESUVIUS

Active volcano

Famous eruption in 79CE

Last erupted in 1944