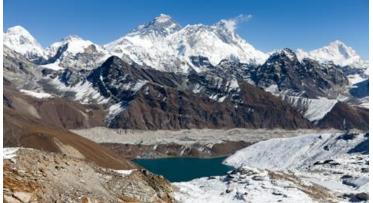

# **GEOGRAPHY – MOUNTAINS OF EUROPE**

LO: TO LOCATE MOUNTAIN RANGES IN EUROPE

(ATLAS, GLOBE, AERIAL IMAGES AND DIGITAL MAPPING TECHNOLOGY – GOOGLE EARTH)



# WHAT DO WE ALREADY KNOW?

- How many continents are there?
- Where is Europe on our world map?
- Can you find France on a map?
- What was the population of Europe?
- What is the most common language spoken in Europe?



# WHAT IS A MOUNTAIN?

Often shortened to Mount. or Mt.















How can you spot the mountains in the world, what makes them stand out? Where is the tallest mountain in the world?

#### THE TALLEST MOUNTAINS IN WORLD – EVEREST











### MOUNTAINS IN EUROPE



Where are the mountains on this image? How do you know? What is the tallest mountain in Europe?



#### Research – can you find:

- The Dolomites
- The Pyrenees
- The Alps

#### Let's explore

https://earth.google.com/web/ @40.52766488,23.82635291, 1405.79411224a,13406739.77 213144d,35y,0h,0t,0r

#### TALLEST MOUNTAIN IN EUROPE – MOUNT ELBRUS



5642m high

Dormant volcano





## MOUNT VESUVIUS



Active volcano

Famous eruption in 79CE

Last erupted in 1944





# MONT BLANC (WHITE MOUNTAIN)



4810m high

The highest point of the alps mountain range





# MOUNTAIN RANGES

| The