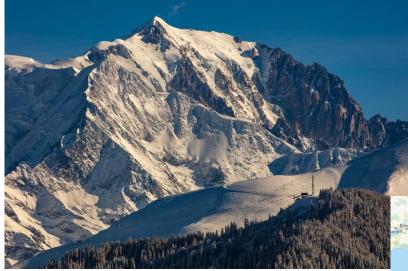

# MONT BLANC (WHITE MOUNTAIN)

4810m high

The highest point of the alps mountain range