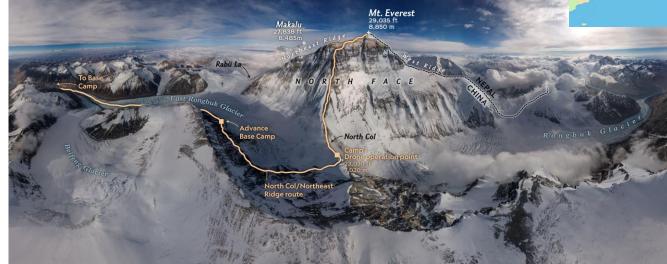

# **GEOGRAPHY – MOUNTAINS OF EUROPE**

LO: TO LOCATE MOUNTAIN RANGES IN EUROPE

(ATLAS, GLOBE, AERIAL IMAGES AND DIGITAL MAPPING TECHNOLOGY – GOOGLE EARTH)



# WHAT DO WE ALREADY KNOW?

- How many continents are there?
- Where is Europe on our world map?
- Can you find France on a map?
- What was the population of Europe?
- What is the most common language spoken in Europe?



# WHAT IS A MOUNTAIN?

Often shortened to Mount. or Mt.















How can you spot the mountains in the world, what makes them stand out? Where is the tallest mountain in the world?

#### THE TALLEST MOUNTAINS IN WORLD – EVEREST











### MOUNTAINS IN EUROPE



Where are the mountains on this image? How do you know? What is the tallest mountain in Europe?



#### Research – can you find:

- The Dolomites
- The Pyrenees
- The Alps

#### Let's explore

https://earth.google.com/web/ @40.52766488,23.82635291, 1405.79411224a,13406739.77 213144d,35y,0h,0t,0r

#### TALLEST MOUNTAIN IN EUROPE – MOUNT ELBRUS



5642m high

Dormant volcano





## MOUNT VESUVIUS



Active volcano

Famous eruption in 79CE

Last erupted in 1944





# MONT BLANC (WHITE MOUNTAIN)



4810m high

The highest point of the alps mountain range





# MOUNTAIN RANGES

| The Dolomites<br>(3343m) | The Pyrenees (3404m)                                                     | Carpathian<br>Mountains<br>(2655m)