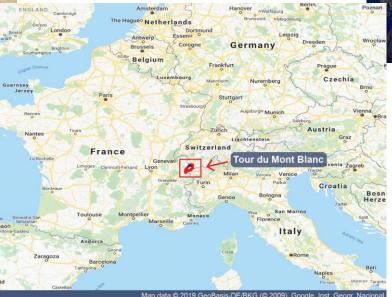

# MONT BLANC (WHITE MOUNTAIN)

4810m high

The highest point of the alps mountain range