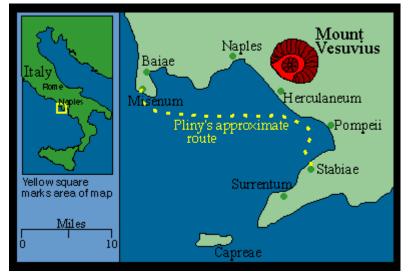

## MOUNT VESUVIUS

Active volcano

Famous eruption in 79CE

Last erupted in 1944