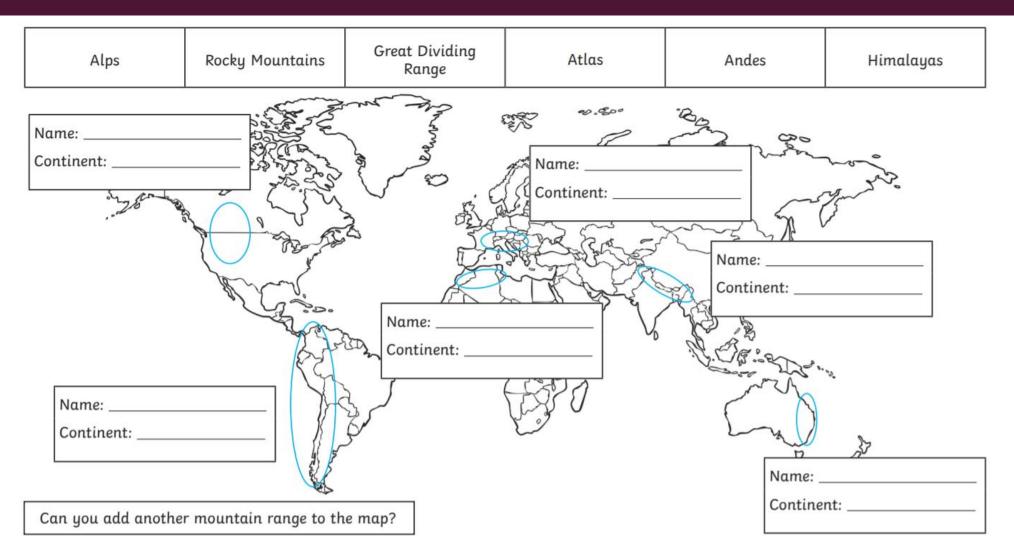

manda<br>Demanda<br>Demanda<br>Demanda<br>Demanda<br>Demanda<br>Demanda<br>Demanda<br>Demanda<br>Demanda<br>Demanda<br>Demanda<br>Demanda<br>Demanda<br>Demanda<br>Demanda<br>Demanda<br>Demanda<br>Demanda<br>Demanda<br>Demanda<br>Demanda<br>Demanda<br>Demanda<br>Demanda<br>Demanda<br>Demanda<br>Demanda<br>Demanda<br>Demanda<br>Demanda<br>Demanda<br>Demanda<br>Demanda<br>Demanda<br>Demanda<br>Demanda<br>Demanda<br>Demanda<br>Demanda<br>Demanda<br>Demanda<br>Demanda<br>Demanda<br>Demanda<br>Demanda<br>Demanda<br>Demanda<br>Demanda<br>Demanda<br>Demanda<br>Demanda<br>Demanda<br>Demand |

### TASK ONE: LABEL COUNTRIES



- United Kingdom
- France
- Spain
- Germany
- Italy
- Sweden
- Switzerland
- Netherlands
- Greece
- Poland
- Iceland
- Cyprus
- Slovakia

#### TASK TWO: LABEL MOUNTAIN RANGES