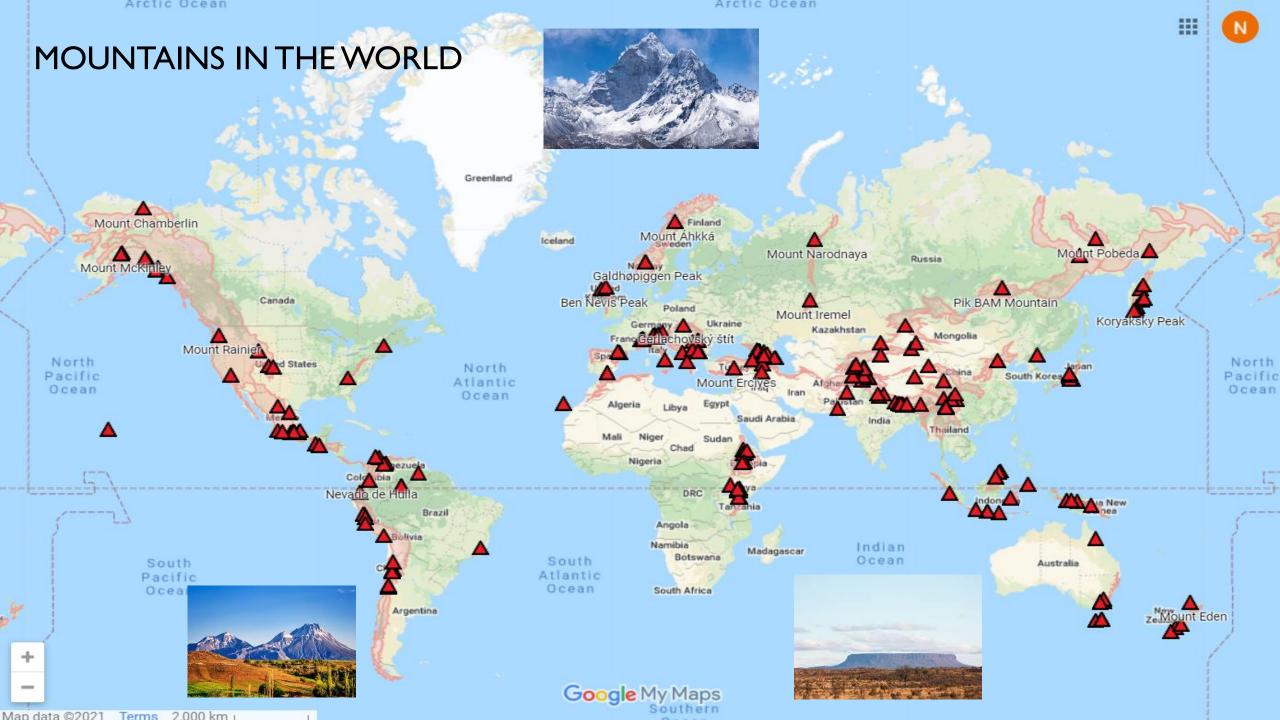

### MOUNTAINS IN EUROPE

Where are the mountains on this image? How do you know? What is the tallest mountain in Europe?