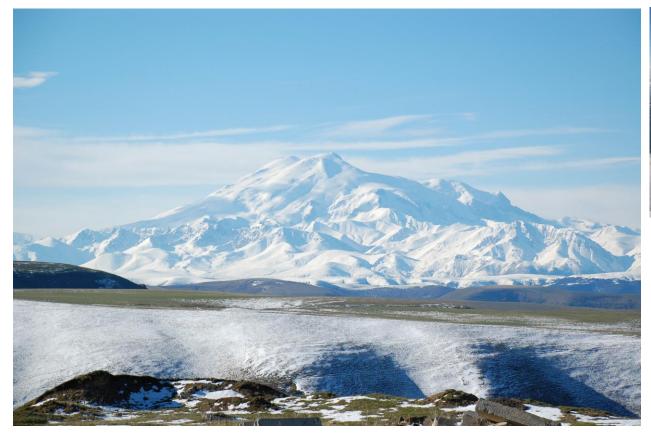

ontinents are there?
- Where is Europe on our world map?
- Can you find France on a map?
- What was the population of Europe?
- What is the most common language spoken in Europe?



# WHAT IS A MOUNTAIN?

Often shortened to Mount. or Mt.















How can you spot the mountains in the world, what makes them stand out? Where is the tallest mountain in the world?

#### THE TALLEST MOUNTAINS IN WORLD – EVEREST











### MOUNTAINS IN EUROPE



Where are the mountains on this image? How do you know? What is the tallest mountain in Europe?



#### Research – can you find:

- The Dolomites
- The Pyrenees
- The Alps

#### Let's explore

https://earth.google.com/web/ @40.52766488,23.82635291, 1405.79411224a,13406739.77 213144d,35y,0h,0t,0r

#### TALLEST MOUNTAIN IN EUROPE – MOUNT ELBRUS



5642m high

Dormant volcano





## MOUNT VESUVIUS



Active volcano

Famous eruption in 79CE

Last erupted in 1944





# MONT BLANC (WHITE MOUNTAIN)



4810m high

The highest point of the alps mountain range





# MOUNTAIN RANGES

| The Dolomites<br>(3343m) | The Pyrenees (3404m)                                                     | Carpathian<br>Mountains<br>(2655m)