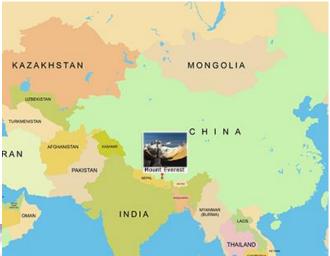

# **GEOGRAPHY – MOUNTAINS OF EUROPE**

LO: TO LOCATE MOUNTAIN RANGES IN EUROPE

(ATLAS, GLOBE, AERIAL IMAGES AND DIGITAL MAPPING TECHNOLOGY – GOOGLE EARTH)



# WHAT DO WE ALREADY KNOW?

- How many continents are there?
- Where is Europe on our world map?
- Can you find France on a map?
- What was the population of Europe?
- What is the most common language spoken in Europe?



# WHAT IS A MOUNTAIN?

Often shortened to Mount. or Mt.















How can you spot the mountains in the world, what makes them stand out? Where is the tallest mountain in the world?

#### THE TALLEST MOUNTAINS IN WORLD – EVEREST











### MOUNTAINS IN EUROPE



Where are the mountains on this image? How do you know? What is the tallest mountain in Europe?



#### Research – can you find:

- The Dolomites
- The Pyrenees
- The Alps

#### Let's explore

https://earth.google.com/web/ @40.52766488,23.82635291, 1405.79411224a,13406739.77 213144d,35y,0h,0t,0r

#### TALLEST MOUNTAIN IN EUROPE – MOUNT ELBRUS



5642m high

Dormant volcano





## MOUNT VESUVIUS



Active volcano

Famous eruption in 79CE

Last erupted in 1944





# MONT BLANC (WHITE MOUNTAIN)



4810m high

The highest point of the alps mountain range





# MOUNTAIN RANGES

| The Dolomites<br>(3343m) | The Pyrenees (3404m)                                                     | Carpathian<br>Mountains<br>(2655m)