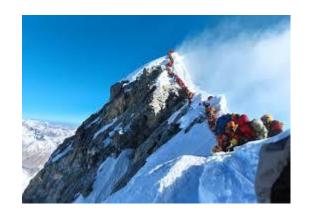

# **GEOGRAPHY – MOUNTAINS OF EUROPE**

LO: TO LOCATE MOUNTAIN RANGES IN EUROPE

(ATLAS, GLOBE, AERIAL IMAGES AND DIGITAL MAPPING TECHNOLOGY – GOOGLE EARTH)



# WHAT DO WE ALREADY KNOW?

- How many continents are there?
- Where is Europe on our world map?
- Can you find France on a map?
- What was the population of Europe?
- What is the most common language spoken in Europe?



# WHAT IS A MOUNTAIN?

Often shortened to Mount. or Mt.















How can you spot the mountains in the world, what makes them stand out? Where is the tallest mountain in the world?

#### THE TALLEST MOUNTAINS IN WORLD – EVEREST











### MOUNTAINS IN EUROPE



Where are the mountains on this image? How do you know? What is the tallest mountain in Europe?



#### Research – can you find:

- The Dolomites
- The Pyrenees
- The Alps

#### Let's explore

https://earth.google.com/web/ @40.52766488,23.82635291, 1405.79411224a,13406739.77 213144d,35y,0h,0t,0r

#### TALLEST MOUNTAIN IN EUROPE – MOUNT ELBRUS



5642m high

Dormant volcano





## MOUNT VESUVIUS



Active volcano

Famous eruption in 79CE

Last erupted in 1944





# MONT BLANC (WHITE MOUNTAIN)



4810m high

The highest point of the alps mountain range





# MOUNTAIN RANGES

| The Dolomites<br>(3343m) | The Pyrenees (3404m)                                                     | Carpathian<br>Mountains<br>(2655m)