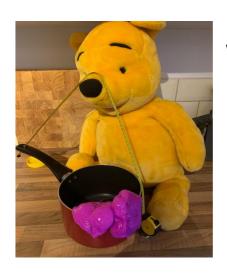

## Science - What Material?

the Pooh is making some
squashy slime at home.
He is a soft teddy.
He is using a hard saucepan.
He is measuring with a bendy tape measure.

Winnie

Have an object hunt at home. Find things that are squashy, bendy, hard and soft. Make some labels on paper and put them with your objects. Here are some I found at home.