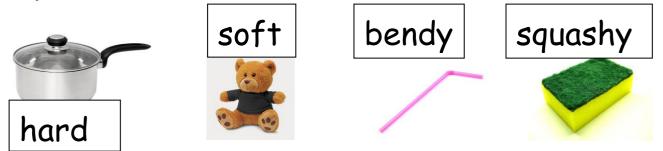

## Science - What Material?

the Pooh is making some
squashy slime at home.
He is a soft teddy.
He is using a hard saucepan.
He is measuring with a bendy tape measure.

Winnie

Have an object hunt at home. Find things that are squashy, bendy, hard and soft. Make some labels on paper and put them with your objects. Here are some I found at home.

Which material were most of your objects made of? Take some pictures to send to us.

(Teaching point: to classify different materials using words like bendy, squashy, hard and soft.)

## Send us on Dojo:

Photos or a drawing of your objects in groups labelled soft, hard, squashy and bendy.

How many can you find at home?