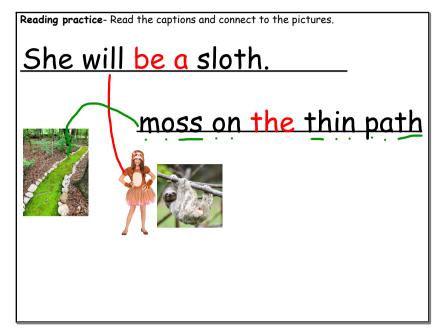

on the top, then Phase 2, the

Select: 'Resources' on the top, then Phase 2., then "Make a Match Phase 2 (week 5)

| 7 | - 🍯   | bun   | 1    | 1    |
|---|-------|-------|------|------|
| 8 | 1     | 1     | 1    | - 🍯  |
| 8 | - 787 | - 787 | - 35 | - 25 |

| sh ch | ff <sup>zz</sup> |             | ju ng        | th th | SS |
|-------|------------------|-------------|--------------|-------|----|
|       |                  | <u>s</u> fj | F            | ch    | sh |
|       |                  | <b>-</b>  - | + L          |       |    |
| na    | au               | τη          | - L <i>I</i> |       |    |
| ng    | qu               | th          | LI           | I     |    |



## F2 Phonics Fri, 26th Feb 2021

# 26.02.2021









#### F2 Phonics Fri, 26th Feb 2021

## 26.02.2021











| What to put on 🥪 ClassDojo | We would like to know how much more practise we need with<br>the sounds we have learnt in the last few weeks. Could you<br>please tick (*) the words your child can read <u>without your</u><br><u>helip</u> <sup>3</sup> Send a photo or a list back to us please. |  |  |
|----------------------------|---------------------------------------------------------------------------------------------------------------------------------------------------------------------------------------------------------------------------------------------------------------------|--|--|
|                            | will tell fell well pull