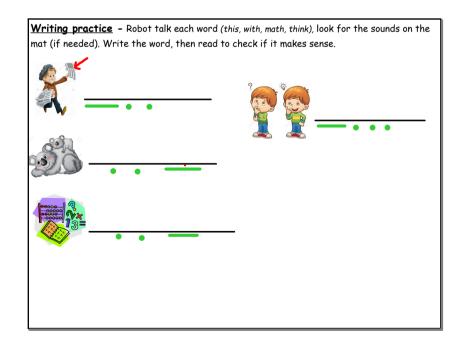

o.uk</u> login: jan21 password: home Select: 'Pasources' on the top, then Phase 2, the

Select: 'Resources' on the top, then Phase 2., then "Make a Match Phase 2 (week 5)

| 7 | - 🍯   | bun   | 1    | 1    |
|---|-------|-------|------|------|
| 8 | 1     | 1     | 1    | - 🍯  |
| 8 | - 787 | - 787 | - 35 | - 25 |

| sh ch | ff <sup>zz</sup> |             | ju ng        | th th | SS |
|-------|------------------|-------------|--------------|-------|----|
|       |                  | <u>s</u> fj | F            | ch    | sh |
|       |                  | <b>-</b>  - | + L          |       |    |
| na    | au               | τη          | - L <i>I</i> |       |    |
| ng    | qu               | th          | LI           | I     |    |



## F2 Phonics Fri, 26th Feb 2021

# 26.02.2021









#### F2 Phonics Fri, 26th Feb 2021

## 26.02.2021











| What to put on 🥪 ClassDojo | We would like to know how much more practise we need with<br>the sounds we have learnt in the last few weeks. Could you<br>please tick (*) the words your child can read <u>without your</u><br><u>helip</u> <sup>3</sup> Send a photo or a list back to us please. |  |  |
|----------------------------|---------------------------------------------------------------------------------------------------------------------------------------------------------------------------------------------------------------------------------------------------------------------|--|--|
|                            | will tell fell well pull