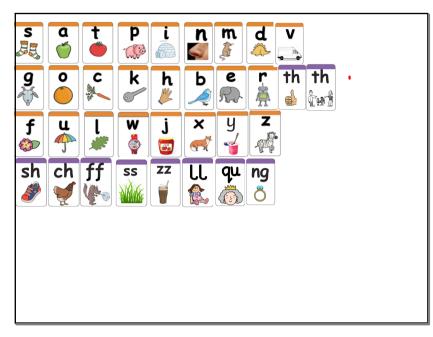

| 7 | - 🍯   | bun   | 1    | 1    |
|---|-------|-------|------|------|
| 8 | 1     | 1     | 1    | - 🍯  |
| 8 | - 787 | - 787 | - 35 | - 25 |

| sh ch | ff <sup>zz</sup> |             | ju ng        | th th | SS |
|-------|------------------|-------------|--------------|-------|----|
|       |                  | <u>s</u> fj | F            | ch    | sh |
|       |                  | <b>-</b>  - | + L          |       |    |
| na    | au               | τη          | - L <i>I</i> |       |    |
| ng    | qu               | th          | LI           | I     |    |