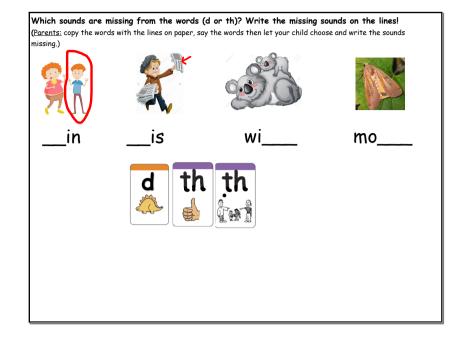

.co.uk</u> login: jan21 password: home Select: 'Pasources' on the top, then Phase 2, the

Select: 'Resources' on the top, then Phase 2., then "Make a Match Phase 2 (week 5)

| 7 | - 🍯   | bun   | 1    | 1    |
|---|-------|-------|------|------|
| 8 | 1     | 1     | 1    | - 🍯  |
| 8 | - 787 | - 787 | - 35 | - 25 |

| sh ch | ff <sup>zz</sup> |             | ju ng        | th th | SS |
|-------|------------------|-------------|--------------|-------|----|
|       |                  | <u>s</u> fj | F            | ch    | sh |
|       |                  | <b>-</b>  - | + L          |       |    |
| na    | au               | τη          | - L <i>I</i> |       |    |
| ng    | qu               | th          | LI           | I     |    |



## F2 Phonics Fri, 26th Feb 2021

# 26.02.2021









#### F2 Phonics Fri, 26th Feb 2021

## 26.02.2021











| What to put on 🥪 ClassDojo | We would like to know how much more practise we need with<br>the sounds we have learnt in the last few weeks. Could you<br>please tick (*) the words your child can read <u>without your</u><br><u>helip</u> <sup>3</sup> Send a photo or a list back to us please. |  |  |
|----------------------------|---------------------------------------------------------------------------------------------------------------------------------------------------------------------------------------------------------------------------------------------------------------------|--|--|
|                            | will tell fell well pull