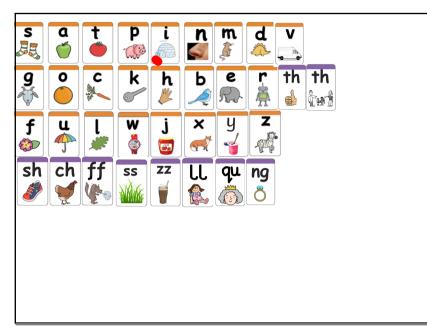

| 7 | - 🍯   | bun   | 1    | 1    |
|---|-------|-------|------|------|
| 8 | 1     | 1     | 1    | - 🍯  |
| 8 | - 787 | - 787 | - 35 | - 25 |

| sh ch | ff <sup>zz</sup> |             | ju ng        | th th | SS |
|-------|------------------|-------------|--------------|-------|----|
|       |                  | <u>s</u> fj | F            | ch    | sh |
|       |                  | <b>-</b>  - | + L          |       |    |
| na    | au               | τη          | - L <i>I</i> |       |    |
| ng    | qu               | th          | LI           | I     |    |