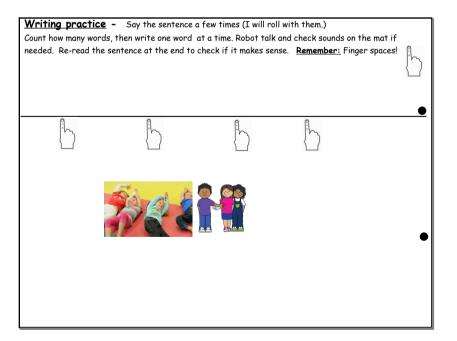

the top, then Phase 2, the

Select: 'Resources' on the top, then Phase 2., then "Make a Match Phase 2 (week 5)

| 7 | - 🍯   | bun   | 1    | 1    |
|---|-------|-------|------|------|
| 8 | 1     | 1     | 1    | - 🍯  |
| 8 | - 787 | - 787 | - 35 | - 25 |

| sh ch | ff <sup>zz</sup> |             | ju ng        | th th | SS |
|-------|------------------|-------------|--------------|-------|----|
|       |                  | <u>s</u> fj | F            | ch    | sh |
|       |                  | <b>-</b>  - | + L          |       |    |
| na    | au               | τη          | - L <i>I</i> |       |    |
| ng    | qu               | th          | LI           | I     |    |



## F2 Phonics Fri, 26th Feb 2021

# 26.02.2021









#### F2 Phonics Fri, 26th Feb 2021

## 26.02.2021











| What to put on 🥪 ClassDojo | We would like to know how much more practise we need with<br>the sounds we have learnt in the last few weeks. Could you<br>please tick (*) the words your child can read <u>without your</u><br><u>helip</u> <sup>3</sup> Send a photo or a list back to us please. |  |  |
|----------------------------|---------------------------------------------------------------------------------------------------------------------------------------------------------------------------------------------------------------------------------------------------------------------|--|--|
|                            | will tell fell well pull