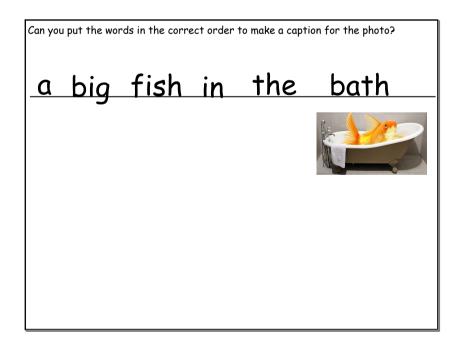

' on the top, then Phase 2, the

Select: 'Resources' on the top, then Phase 2., then "Make a Match Phase 2 (week 5)

| 7 | - 🍯   | bun   | 1    | 1    |
|---|-------|-------|------|------|
| 8 | 1     | 1     | 1    | - 🍯  |
| 8 | - 787 | - 787 | - 35 | - 25 |

| sh ch | ff <sup>zz</sup> |             | ju ng        | th th | SS |
|-------|------------------|-------------|--------------|-------|----|
|       |                  | <u>s</u> fj | F            | ch    | sh |
|       |                  | <b>-</b>  - | + L          |       |    |
| na    | au               | τη          | - L <i>I</i> |       |    |
| ng    | qu               | th          | LI           | I     |    |



## F2 Phonics Fri, 26th Feb 2021

# 26.02.2021









#### F2 Phonics Fri, 26th Feb 2021

## 26.02.2021











| What to put on 🥪 ClassDojo | We would like to know how much more practise we need with<br>the sounds we have learnt in the last few weeks. Could you<br>please tick (*) the words your child can read <u>without your</u><br><u>helip</u> <sup>3</sup> Send a photo or a list back to us please. |  |  |
|----------------------------|---------------------------------------------------------------------------------------------------------------------------------------------------------------------------------------------------------------------------------------------------------------------|--|--|
|                            | will tell fell well pull