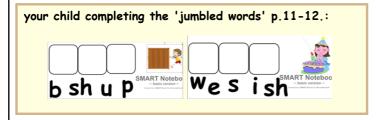

Parents: make a grid like this below, write the letters on cards and let the children explore the options.

We Sish

| Extra videos:                                                                     |  |  |
|-----------------------------------------------------------------------------------|--|--|
| BBC Bitesize 'sh': https://www.bbc.co.uk/bitesize/topics/zvq9bdm/articles/zhg8gwx |  |  |
| kizphonics- 'sh': https://www.kizphonics.com/phonics/digraph-sh-phonics-game/     |  |  |
|                                                                                   |  |  |
|                                                                                   |  |  |
|                                                                                   |  |  |
|                                                                                   |  |  |
|                                                                                   |  |  |
|                                                                                   |  |  |
|                                                                                   |  |  |
|                                                                                   |  |  |
|                                                                                   |  |  |
|                                                                                   |  |  |
|                                                                                   |  |  |
|                                                                                   |  |  |
|                                                                                   |  |  |
|                                                                                   |  |  |
|                                                                                   |  |  |
|                                                                                   |  |  |
|                                                                                   |  |  |
|                                                                                   |  |  |
|                                                                                   |  |  |
|                                                                                   |  |  |
|                                                                                   |  |  |
|                                                                                   |  |  |
|                                                                                   |  |  |
|                                                                                   |  |  |
|                                                                                   |  |  |
|                                                                                   |  |  |
|                                                                                   |  |  |
|                                                                                   |  |  |
|                                                                                   |  |  |
|                                                                                   |  |  |