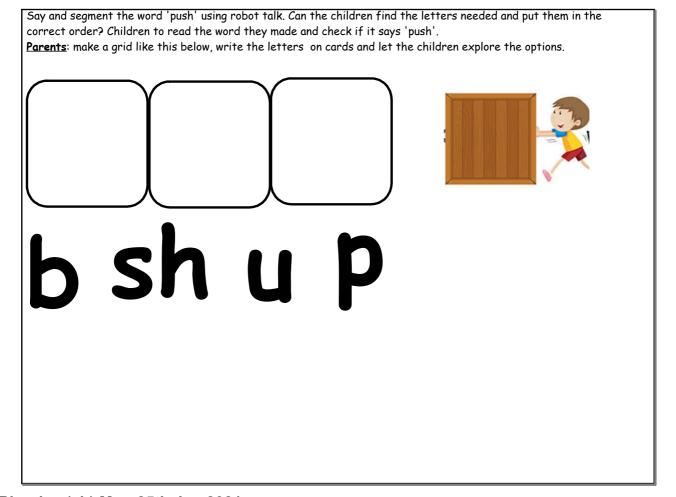

## A fish is on a dish.

Say and segment the word 'wish' using robot talk. Can the children find the letters needed and put them in the correct order? Children to read the word they made and check if it says 'wish'.

Parents: make a grid like this below, write the letters on cards and let the children explore the options.

We Sish

| Extra videos:                                                                     |  |  |
|-----------------------------------------------------------------------------------|--|--|
| BBC Bitesize 'sh': https://www.bbc.co.uk/bitesize/topics/zvq9bdm/articles/zhg8gwx |  |  |
| kizphonics- 'sh': https://www.kizphonics.com/phonics/digraph-sh-phonics-game/     |  |  |
|                                                                                   |  |  |
|                                                                                   |  |  |
|                                                                                   |  |  |
|                                                                                   |  |  |
|                                                                                   |  |  |
|                                                                                   |  |  |
|                                                                                   |  |  |
|                                                                                   |  |  |
|                                                                                   |  |  |
|                                                                                   |  |  |
|                                                                                   |  |  |
|                                                                                   |  |  |
|                                                                                   |  |  |
|                                                                                   |  |  |
|                                                                                   |  |  |
|                                                                                   |  |  |
|                                                                                   |  |  |
|                                                                                   |  |  |
|                                                                                   |  |  |
|                                                                                   |  |  |
|                                                                                   |  |  |
|                                                                                   |  |  |
|                                                                                   |  |  |
|                                                                                   |  |  |
|                                                                                   |  |  |
|                                                                                   |  |  |
|                                                                                   |  |  |
|                                                                                   |  |  |
|                                                                                   |  |  |
|                                                                                   |  |  |