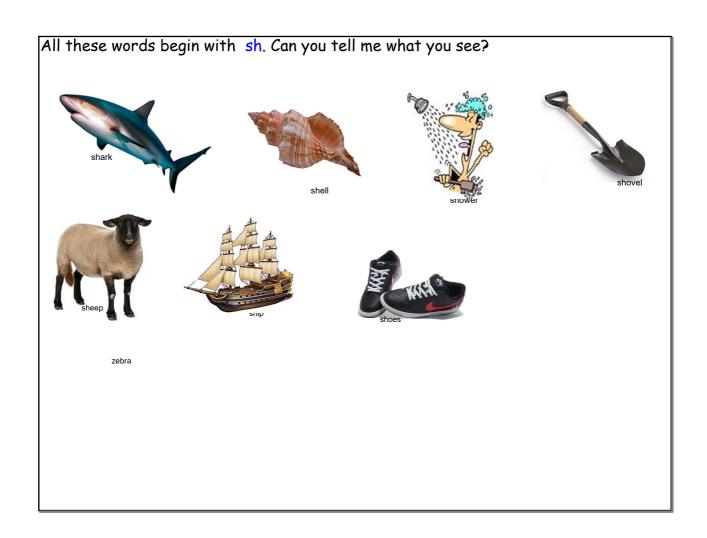

## Monday's Phonics-25<sup>th</sup> Jan 2021

What to send on ClassDojo from today's lesson:

Sky Write: sh - slither down the snake. Down to the horses hooves then over his back

back.

listen: YouTube: Jolly phonics sh

Hush|Hush|Hush| Don't make a sound. Be as quiet as you can be. The baby's asleep and I'm tired out. Sh!/sh/-/sh/-/sh/-/sh/|

Say the word, say the initial sound, do the action

and write the sound.

1. Can you point at our new sound (sh)? 2. Robot talk each words to read them. 3. Connect words to pictures. Which one is an alien word? (no meaning) shoz >> alien word