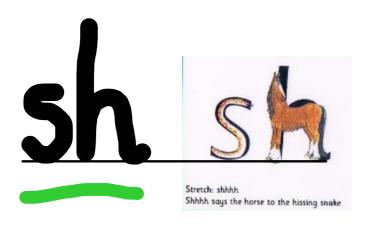

## Monday's Phonics-25<sup>th</sup> Jan 2021

What to send on ClassDojo from today's lesson:

Sky Write: sh - slither down the snake. Down to the horses hooves then over his back

back.

listen: YouTube: Jolly phonics sh