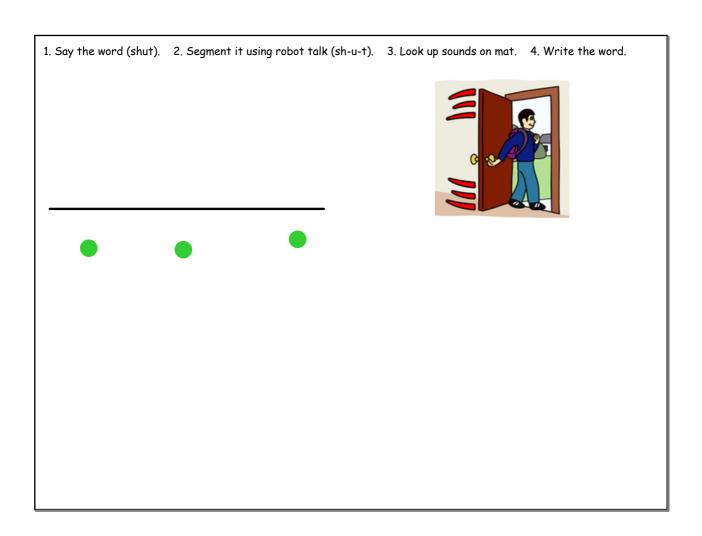

Ship Shut

fish shoz

1. Can you point at our new sound (sh)? 2. Robot talk each words to read them. 3. Connect words to pictures. Which one is an alien word? (no meaning) vush >> alien word

Smash brush

Vush rash