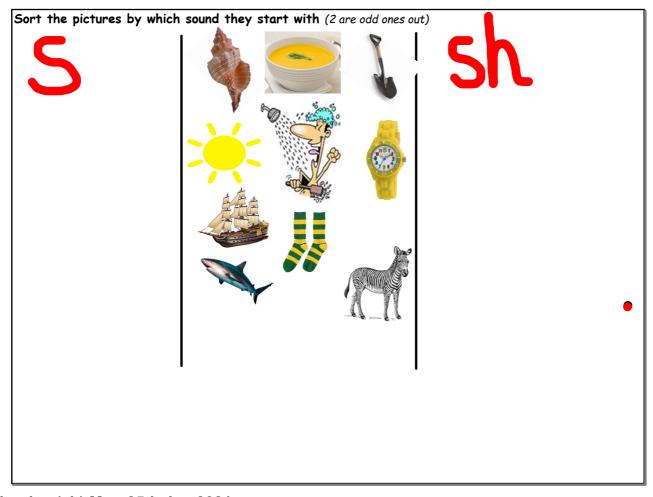

## Monday's Phonics-25<sup>th</sup> Jan 2021

What to send on ClassDojo from today's lesson:

Sky Write: sh - slither down the snake. Down to the horses hooves then over his back

back.

listen: YouTube: Jolly phonics sh

Hush|Hush|Hush| Don't make a sound. Be as quiet as you can be. The baby's asleep and I'm tired out. Sh!/sh/-/sh/-/sh/-/sh/|

Say the word, say the initial sound, do the action

and write the sound.

1. Can you point at our new sound (sh)? 2. Robot talk each words to read them. 3. Connect words to pictures. Which one is an alien word? (no meaning) shoz >> alien word