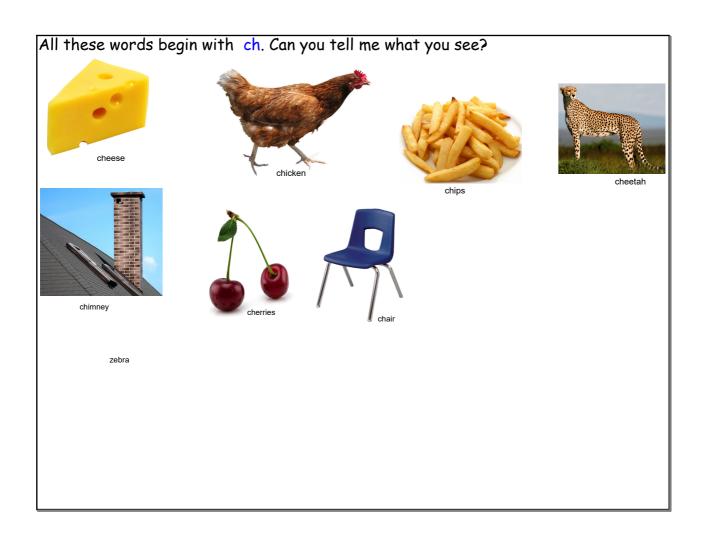

## Tuesday's Phonics-26<sup>th</sup> Jan 2021

What to send on ClassDojo from today's lesson:

Say the word, say the initial sound, do the action

and write the sound.

1. Can you point at our new sound (ch)? 2. Robot talk each words to read them.