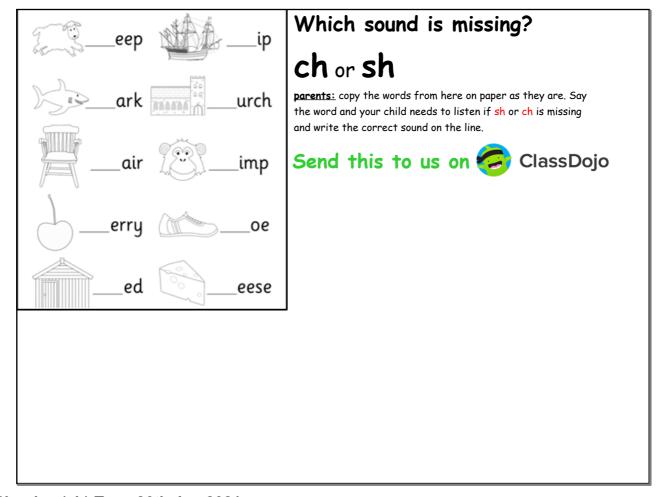

Parents: make a grid like this below, can your child find the correct sounds and write them in the boxes?

P o ch a sh

1. Say the word (chin). 2. Segment it using robot talk (ch-i-n). 3. Look up sounds on mat. 4. Write the word.