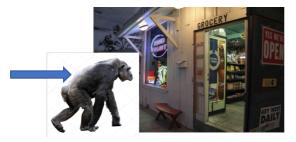

## Push the chimp into the shop.

Say and segment the word 'chop' using robot talk. Can the children find the letters needed and put them in the correct order? Children to read the word they made and check if it says 'chop'.