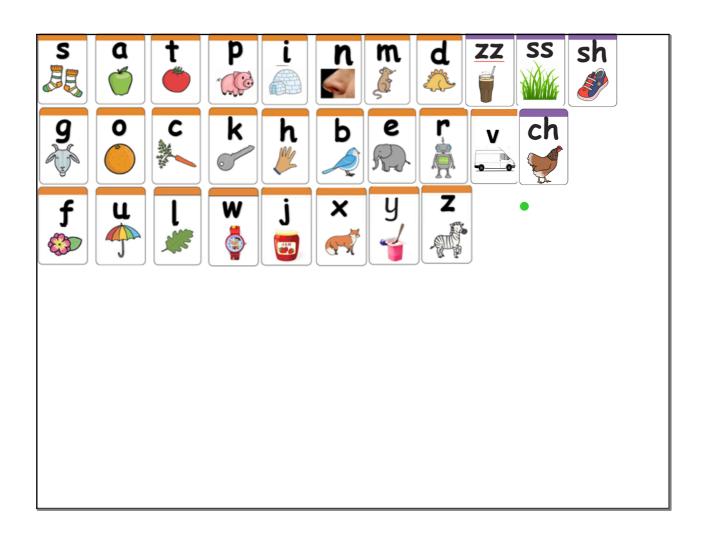

Parents: make a grid like this below, can your child find the correct sounds and write them in the boxes?

P o ch a sh

1. Say the word (chin). 2. Segment it using robot talk (ch-i-n). 3. Look up sounds on mat. 4. Write the word.