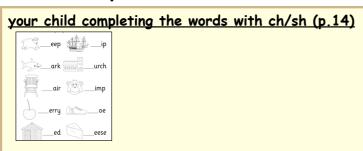

Parents: make a grid like this below, can your child find the correct sounds and write them in the boxes?

P o ch a sh

1. Say the word (chin). 2. Segment it using robot talk (ch-i-n). 3. Look up sounds on mat. 4. Write the word.