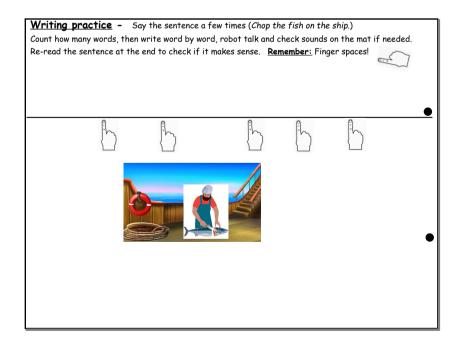

F2 Phonics Wed, 24th Feb 2021 24.02.2021

F2 Phonics Wed, 24th Feb 2021

F2 Phonics Wed, 24th Feb 2021 24.02.2021