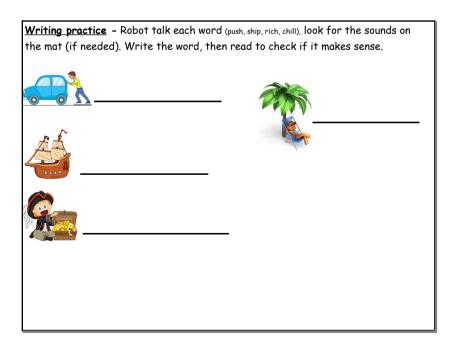

F2 Phonics Wed, 24th Feb 2021 24.02.2021

F2 Phonics Wed, 24th Feb 2021

F2 Phonics Wed, 24th Feb 2021 24.02.2021