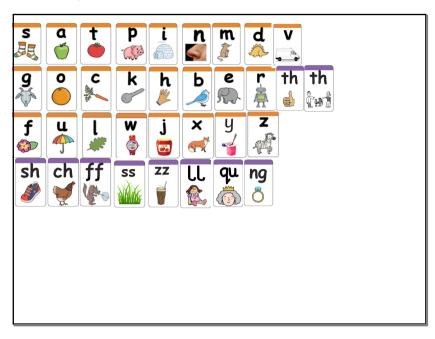

| <b>Recap</b> the diagraphs here. (sh for shoe, ch for chicken, ff for puff, zz for fizzy drink, ll for doll, qu for queen, ng for ring, th for thumb, th for them, ss for grass.) |  |  |  |  |  |  |  |  |
|-----------------------------------------------------------------------------------------------------------------------------------------------------------------------------------|--|--|--|--|--|--|--|--|
| sh ch ff zz LL qu ng th th ss                                                                                                                                                     |  |  |  |  |  |  |  |  |
| zz ss ff II ch sh                                                                                                                                                                 |  |  |  |  |  |  |  |  |
| ng qu th th                                                                                                                                                                       |  |  |  |  |  |  |  |  |
|                                                                                                                                                                                   |  |  |  |  |  |  |  |  |
|                                                                                                                                                                                   |  |  |  |  |  |  |  |  |