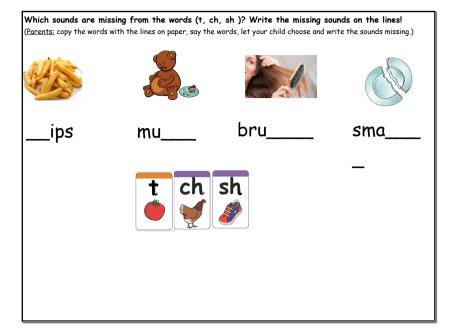

| <b>Recap</b> the diagraphs here. (sh for shoe, ch for chicken, ff for puff, zz for fizzy drink, ll for doll, qu for queen, ng for ring, th for thumb, th for them, ss for grass.) |  |  |  |  |  |  |  |  |
|-----------------------------------------------------------------------------------------------------------------------------------------------------------------------------------|--|--|--|--|--|--|--|--|
| sh ch ff zz LL qu ng th th ss                                                                                                                                                     |  |  |  |  |  |  |  |  |
| zz ss ff II ch sh                                                                                                                                                                 |  |  |  |  |  |  |  |  |
| ng qu th th                                                                                                                                                                       |  |  |  |  |  |  |  |  |
|                                                                                                                                                                                   |  |  |  |  |  |  |  |  |
|                                                                                                                                                                                   |  |  |  |  |  |  |  |  |