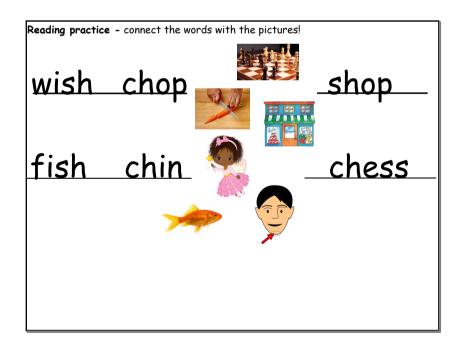

| <b>Recap</b> the diagraphs here. (sh for shoe, ch for chicken, ff for puff, zz for fizzy drink, ll for doll, qu for queen, ng for ring, th for thumb, th for them, ss for grass.) |  |  |  |  |  |  |  |  |
|-----------------------------------------------------------------------------------------------------------------------------------------------------------------------------------|--|--|--|--|--|--|--|--|
| sh ch ff zz LL qu ng th th ss                                                                                                                                                     |  |  |  |  |  |  |  |  |
| zz ss ff II ch sh                                                                                                                                                                 |  |  |  |  |  |  |  |  |
| ng qu th th                                                                                                                                                                       |  |  |  |  |  |  |  |  |
|                                                                                                                                                                                   |  |  |  |  |  |  |  |  |
|                                                                                                                                                                                   |  |  |  |  |  |  |  |  |