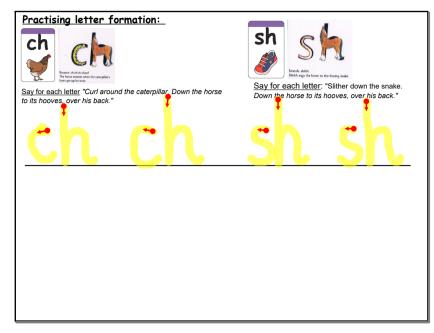

| <b>Recap</b> the diagraphs here. (sh for shoe, ch for chicken, ff for puff, zz for fizzy drink, ll for doll, qu for queen, ng for ring, th for thumb, th for them, ss for grass.) |  |  |  |  |  |  |  |  |
|-----------------------------------------------------------------------------------------------------------------------------------------------------------------------------------|--|--|--|--|--|--|--|--|
| sh ch ff zz LL qu ng th th ss                                                                                                                                                     |  |  |  |  |  |  |  |  |
| zz ss ff II ch sh                                                                                                                                                                 |  |  |  |  |  |  |  |  |
| ng qu th th                                                                                                                                                                       |  |  |  |  |  |  |  |  |
|                                                                                                                                                                                   |  |  |  |  |  |  |  |  |
|                                                                                                                                                                                   |  |  |  |  |  |  |  |  |