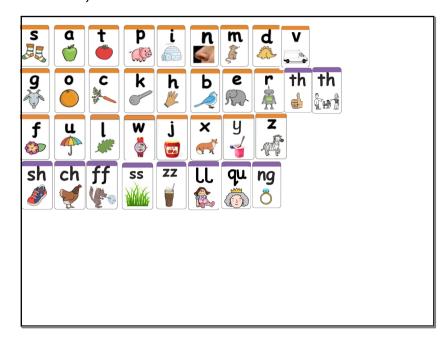

| <b>Recap</b> the diagraphs here. (sh for shoe, ch for chicken, ff for puff, zz for fizzy drink, ll for doll, qu for queen, ng for ring, th for thumb, th for them, ss for grass.) |  |  |  |  |  |  |  |  |
|-----------------------------------------------------------------------------------------------------------------------------------------------------------------------------------|--|--|--|--|--|--|--|--|
| sh ch ff zz LL qu ng th th ss                                                                                                                                                     |  |  |  |  |  |  |  |  |
| zz ss ff II ch sh                                                                                                                                                                 |  |  |  |  |  |  |  |  |
| ng qu th th                                                                                                                                                                       |  |  |  |  |  |  |  |  |
|                                                                                                                                                                                   |  |  |  |  |  |  |  |  |
|                                                                                                                                                                                   |  |  |  |  |  |  |  |  |