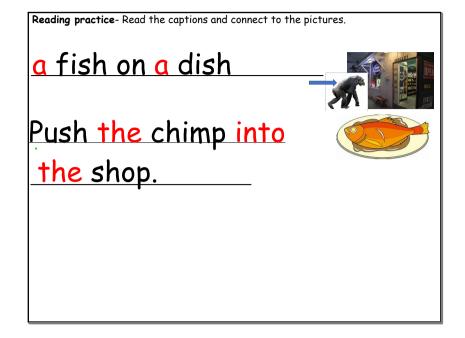

F2 Phonics Wed, 24th Feb 2021 24.02.2021

F2 Phonics Wed, 24th Feb 2021

F2 Phonics Wed, 24th Feb 2021 24.02.2021