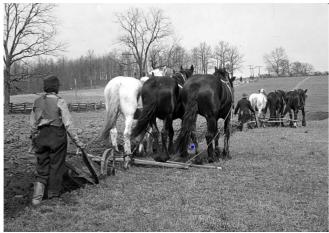

## History Old and New Farms

Look at the pictures of the farms - which one is old and which one is new? How do you know talk to your adult about it?

Now have a look online remember to use the internet
safely- can you find pictures
of old farms? How do you
know they are old? Talk about
what you find and how you
know with an adult. Now share
your picture with us or draw
one on your computer /I Pad
and sent it to us.