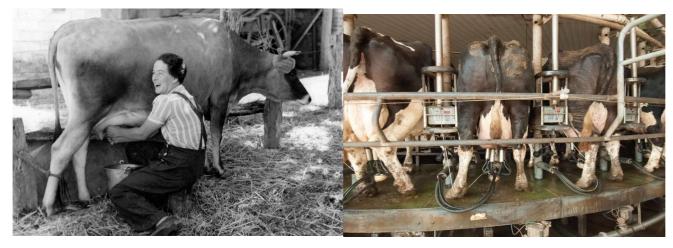

## History Old and New Farms

Look at the pictures of the farms - which one is old and which one is new? How do you know talk to your adult about it?

Now have a look online remember to use the internet
safely- can you find pictures
of old farms? How do you
know they are old? Talk about
what you find and how you
know with an adult. Now share
your picture with us or draw
one on your computer /I Pad
and sent it to us.