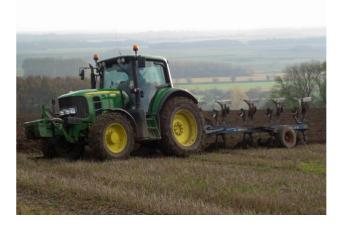

## History Old and New Farms

Look at the pictures of the farms - which one is old and which one is new? How do you know talk to your adult about it?

Now have a look online remember to use the internet
safely- can you find pictures
of old farms? How do you
know they are old? Talk about
what you find and how you
know with an adult. Now share
your picture with us or draw
one on your computer /I Pad
and sent it to us.