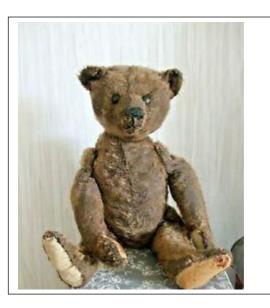

I have used photo's but you can do drawings, the teddy is the oldest> next is Mrs Belshaw as a baby. The newest thing is Mrs Belshaw's favourite toy.

Old Teddy

Baby Mrs Belshaw

Mrs Belshaw's Favourite toy.