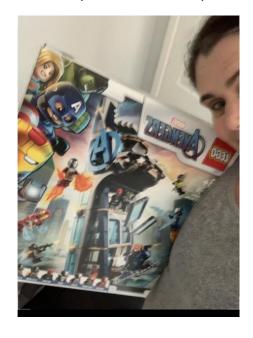

This is my favourite toy, I love to build Lego!

I have used photo's but you can do drawings, the teddy is the oldest> next is Mrs Belshaw as a baby. The newest thing is Mrs Belshaw's favourite toy.

Old Teddy

Baby Mrs Belshaw

Mrs Belshaw's Favourite toy.