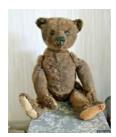

I have used photo's but you can do drawings, the teddy is the oldest> next is Mrs Belshaw as a baby. The newest thing is Mrs Belshaw's favourite toy.

Old Teddy

Baby Mrs Belshaw

Mrs Belshaw's Favourite toy.