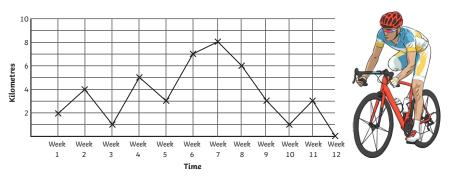

## Data Handling Challenge 4 What type of chart is this? Jan Feb Mar Apr May Jun Jul Aug Sept Oct Nov Dec Month

Data Handling Challenge 5

This is a graph showing the kilometres travelled over a period of time while riding a bike.

What is the difference between the distance most travelled and the distance least travelled?

Data Handling Challenge 6

This is a tally chart showing how pupils in a class get to school.

| Type of Transport | Number Seen |
|-------------------|-------------|
| Bicycle           | ###         |
| Car               |             |
| Train             |             |
| Bus               | ##          |