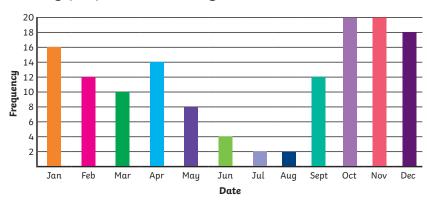

## Data Handling Challenge 8

This shows how many people visited a skiing chalet throughout the year.

How many people visited **altogether** in the **2 busiest months**?

twinkl.com