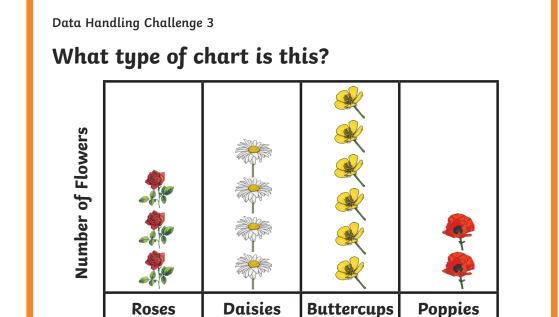

## What type of chart is this?

| Type of Transport | Number Seen                             |
|-------------------|-----------------------------------------|
| Bicycle           | *************************************** |
| Car               | WWWWWWWWWWW                             |
| Train             |                                         |
| Aeroplane         | ##                                      |
| Bus               |                                         |
| Lorry             | ###I                                    |