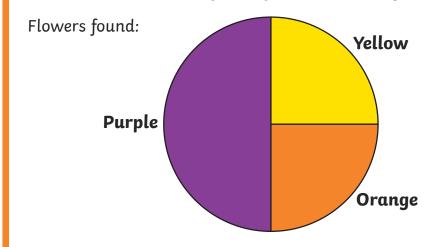

How many people travel by car and bus?

Data Handling Challenge 7

What type of chart is this?

What colour is the next flower found most likely to be?